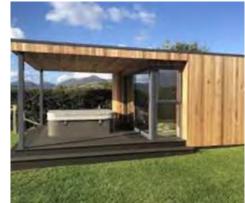

## **UPGRADE OPTIONS** Vibro Zone Plus Bluetooth, AUX, USB, Radio Unit with 4 Waterproof Speakers + Subwoofer Zen Zone Lighting Plus Lit Cup Holders & Lit Waterfalls Clean Zone (Inline Sanitation System) Pure Zone (Ozone + UV Purification) **Aromatherapy Injector Lit Cabinet Corners** Lit Play Zone Table Wi-Fi App **Heat Pump** Non-Slip Steps **Cover Lifter** Winter Spa Bag