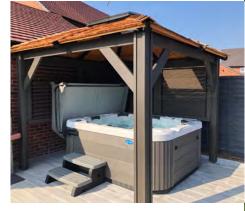

## **UPGRADE OPTIONS** Vibro Zone Plus Bluetooth, AUX, USB, Radio Unit with 4 Waterproof Speakers + Subwoofer Zen Zone Lighting Plus Lit Cup Holders & Lit Waterfalls Clean Zone (Inline Sanitation System) Pure Zone (Ozone + UV Purification) **Aromatherapy Injector Lit Cabinet Corners** Lit Play Zone Table Wi-Fi App **Heat Pump** Non-Slip Steps **Cover Lifter** Winter Spa Bag