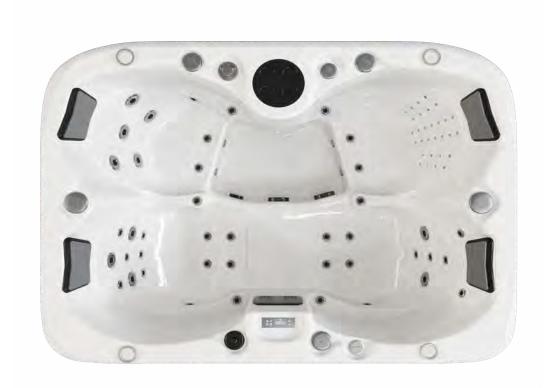

### **MERCURY** ™

Perfect if access to your back garden is limited and will fit through a standard doorway.

With luxury neck pillows in every seat the Mercury seats 3 comfortably, with a hydrotherapy lounger that offers 2 types of massage and fits a variety of body shapes for ultimate comfort. The low profile makes entry in and out of the spa easier, and because of the deeper shaped seating the depth of water is not compromised.