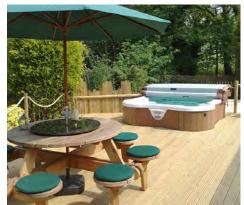

### **BRITANNIA** ™

The largest and most spectacular hot tub in the world offering a beautiful curve design and loaded with every feature ever invented for a garden hot tub.

Oozing class, quality and luxury this model is one of the most sought after on the market – a spa within a spa – featuring state of the art surround sound, ergonomic comfortable seating, beautiful lighting and stunning water features. Massage is totally unrivalled in this model with high volume massage jets delivering ultimate hydrotherapy from an array of massage zones, including 2 no float loungers (named the Fibro Zones) with personalised massage therapy at the touch of a button. As well as boasting bench style seating and higher cool down seats with full body therapy, there really is a seat to suit every bather.