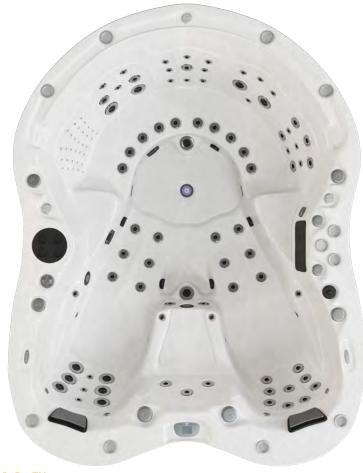

### **BRITANNIA** ™

The largest and most spectacular hot tub in the world offering a beautiful curve design and loaded with every feature ever invented for a garden hot tub.

Oozing class, quality and luxury this model is one of the most sought after on the market – a spa within a spa – featuring state of the art surround sound, ergonomic comfortable seating, beautiful lighting and stunning water features. Massage is totally unrivalled in this model with high volume massage jets delivering ultimate hydrotherapy from an array of massage zones, including 2 no float loungers (named the Fibro Zones) with personalised massage therapy at the touch of a button. As well as boasting bench style seating and higher cool down seats with full body therapy, there really is a seat to suit every bather.

# FEATURE PACKED AS STANDARD

| Balboa Control Panel                     | Fibro Zone Massage                  |
|------------------------------------------|-------------------------------------|
| Vibro Zone Bluetooth Music System        | Gyro Zone Massage                   |
| Zen Zone Waterfalls                      | Sport Zone Massage                  |
| Zen Zone Waterfall Blade                 | Power Zone Massage                  |
| Zen Zone Underwater Lighting             | Foot Relief Zone                    |
| Clear Zone Programmable Filtration       | Anti-Slip Textured Floor            |
| Neck Jets                                | Tactile Therapy                     |
| Volcano Jet and Diverter Valve           | Drinks Holders                      |
| Recessed Thread-In Jet-Pockets           | Self Cleaning Blaster Jet           |
| 30 Jet Rain Shower Seat - Acu Zone       | Jet Air Mixture Controls            |
| Stainless Steel Recessed Adjustable Jets | Solid Zone - Pressure Treated Frame |
| Water Diverters to Every Seat            | Solid Zone - ABS Base               |
| High Pressure LX Massage Pumps           | Steel Reinforced Spa Acrylic        |
| Eco Zone Insulation                      | Super-Sealed Barb & Clamp Plumbing  |
| Thermal Sealed Ultra Locking Cover       | Titanium Heater                     |
| Luxury Pillows                           | Freeze Protection                   |
| Shiatsu Massage Nodules                  | Quick Access Gate Valves            |
| Multi-Level Seating                      | Connect Ready*                      |
| Ozone Purification System                |                                     |
|                                          |                                     |