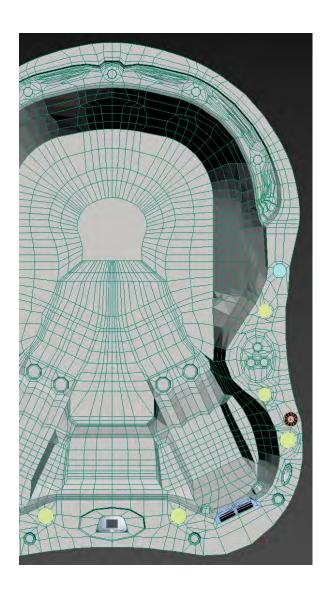

### **SPECIFICATION**

**DIMENSIONS:**  $305 \times 234 \times 95 \text{ CM}$ 

**SEATS:** 10 Person Lounger

**PUMPS:** 3 x 3HP | 2 x Waterfall Pumps

**POWER:** 32 AMP

**JETS:** 138 Recessed Stainless Steel

**FILTRATION:** Pressurized Filtration

### **BRITANNIA** ™

The largest and most spectacular hot tub in the world offering a beautiful curve design and loaded with every feature ever invented for a garden hot tub.

Oozing class, quality and luxury this model is one of the most sought after on the market – a spa within a spa – featuring state of the art surround sound, ergonomic comfortable seating, beautiful lighting and stunning water features. Massage is totally unrivalled in this model with high volume massage jets delivering ultimate hydrotherapy from an array of massage zones, including 2 no float loungers (named the Fibro Zones) with personalised massage therapy at the touch of a button. As well as boasting bench style seating and higher cool down seats with full body therapy, there really is a seat to suit every bather.