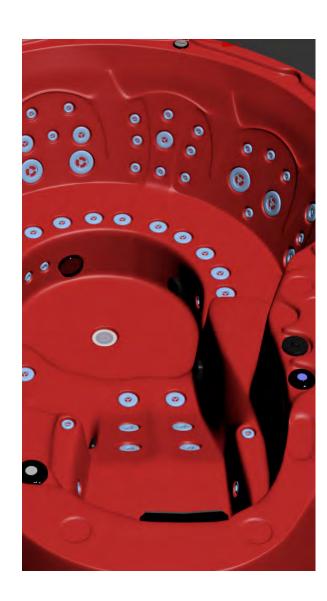

### **SPECIFICATION**

**DIMENSIONS:**  $305 \times 234 \times 95 \text{ CM}$ 

**SEATS:** 10 Person Lounger

**PUMPS:** 3 x 3HP | 2 x Waterfall Pumps

**POWER:** 32 AMP

**JETS:** 138 Recessed Stainless Steel

**FILTRATION:** Pressurized Filtration

### **BRITANNIA** ™

The largest and most spectacular hot tub in the world offering a beautiful curve design and loaded with every feature ever invented for a garden hot tub.

Oozing class, quality and luxury this model is one of the most sought after on the market – a spa within a spa – featuring state of the art surround sound, ergonomic comfortable seating, beautiful lighting and stunning water features. Massage is totally unrivalled in this model with high volume massage jets delivering ultimate hydrotherapy from an array of massage zones, including 2 no float loungers (named the Fibro Zones) with personalised massage therapy at the touch of a button. As well as boasting bench style seating and higher cool down seats with full body therapy, there really is a seat to suit every bather.

# FEATURE PACKED AS STANDARD

| Balboa Control Panel                     | Fibro Zone Massage                  |
|------------------------------------------|-------------------------------------|
| Vibro Zone Bluetooth Music System        | Gyro Zone Massage                   |
| Zen Zone Waterfalls                      | Sport Zone Massage                  |
| Zen Zone Waterfall Blade                 | Power Zone Massage                  |
| Zen Zone Underwater Lighting             | Foot Relief Zone                    |
| Clear Zone Programmable Filtration       | Anti-Slip Textured Floor            |
| Neck Jets                                | Tactile Therapy                     |
| Volcano Jet and Diverter Valve           | Drinks Holders                      |
| Recessed Thread-In Jet-Pockets           | Self Cleaning Blaster Jet           |
| 30 Jet Rain Shower Seat - Acu Zone       | Jet Air Mixture Controls            |
| Stainless Steel Recessed Adjustable Jets | Solid Zone - Pressure Treated Frame |
| Water Diverters to Every Seat            | Solid Zone - ABS Base               |
| High Pressure LX Massage Pumps           | Steel Reinforced Spa Acrylic        |
| Eco Zone Insulation                      | Super-Sealed Barb & Clamp Plumbing  |
| Thermal Sealed Ultra Locking Cover       | Titanium Heater                     |
| Luxury Pillows                           | Freeze Protection                   |
| Shiatsu Massage Nodules                  | Quick Access Gate Valves            |
| Multi-Level Seating                      | Connect Ready*                      |
| Ozone Purification System                |                                     |
|                                          |                                     |