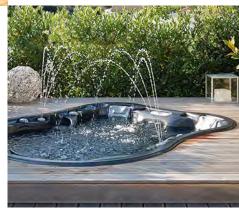

#### **EMPIRE** ™

This model features ergonomic contoured seating which promotes proper body positioning for maximum massage effect, designed with the human body form in mind.

The 2 max therapy bucket seats offer an invigorating sports massage from the array of massage jets, targeting the upper and lower back as well as the hips. The hydrotherapy lounger stimulates the whole body with a no float designed to keep the bather firmly in place. This spa also benefits from bench style seating perfect for socialising, as well steps into the spa, beautiful waterfalls and a large non slip foot well.