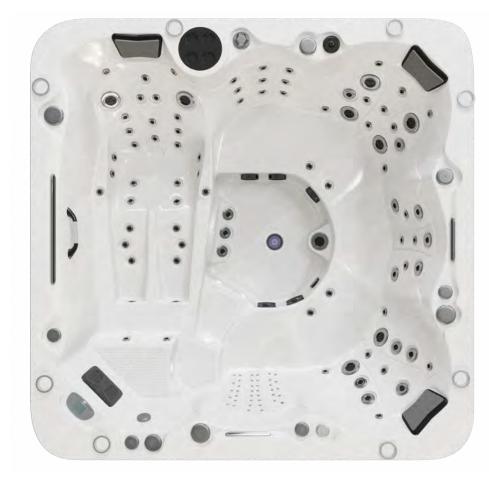

## **SPECIFICATION**

**DIMENSIONS:** 234 x 234 x 93 cm

**SEATS:** 6-7 Person Lounger

**PUMPS:** 3 x 3HP

**POWER:** 32 AMP

**JETS:** 129 Recessed Stainless Steel

**FILTRATION:** Pressurized Filtration

#### **EMPIRE** ™

This model features ergonomic contoured seating which promotes proper body positioning for maximum massage effect, designed with the human body form in mind.

The 2 max therapy bucket seats offer an invigorating sports massage from the array of massage jets, targeting the upper and lower back as well as the hips. The hydrotherapy lounger stimulates the whole body with a no float designed to keep the bather firmly in place. This spa also benefits from bench style seating perfect for socialising, as well steps into the spa, beautiful waterfalls and a large non slip foot well.