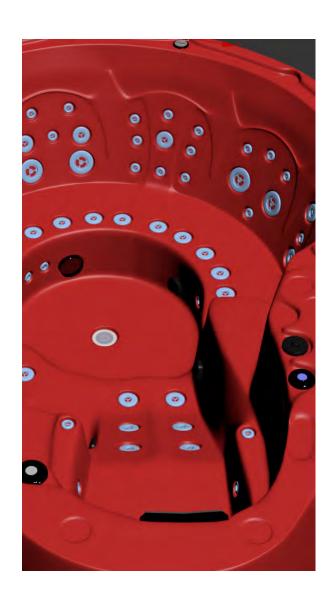

#### **EMPIRE** ™

This model features ergonomic contoured seating which promotes proper body positioning for maximum massage effect, designed with the human body form in mind.

The 2 max therapy bucket seats offer an invigorating sports massage from the array of massage jets, targeting the upper and lower back as well as the hips. The hydrotherapy lounger stimulates the whole body with a no float designed to keep the bather firmly in place. This spa also benefits from bench style seating perfect for socialising, as well steps into the spa, beautiful waterfalls and a large non slip foot well.