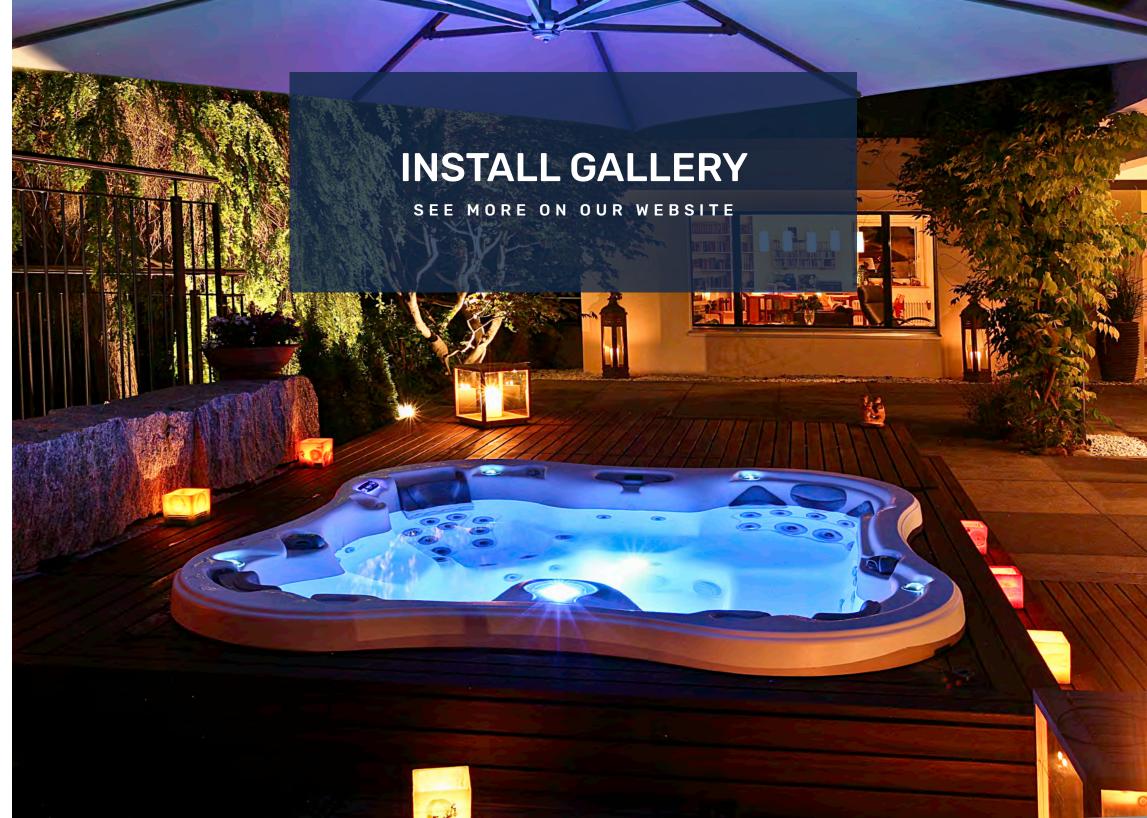

*Aromatherapy Injector** Lit Cabinet Corners Chasing Cabinet Lights\*\* Lit Play Zone Table Wi-Fi App **Heat Pump** Non-Slip Steps **Cover Lifter** Winter Spa Bag

<sup>\*\*</sup> N/A on Winston or Britannia

<sup>\*</sup> All massage zones may not apply to certain models

### **SHELL COLOUR CHOICES**



Choose from our innovative colors, textures and designs, safe in the knowledge that the surface finish stays bright through years of use, colours remain true, and will not fade or dull in sunlight and Bio-Lok® technology provided by Aristech Acrylics® means the surface cleans easily and naturally resists microorganism buildup.

## **CABINET COLOURS**







**CHARCOAL** 

**TEAK** 

COFFEE

ASH

## **COVER COLOURS**











**FOSSIL** 

**GREY** 

WALNUT

CARAMEL

**BLACK**