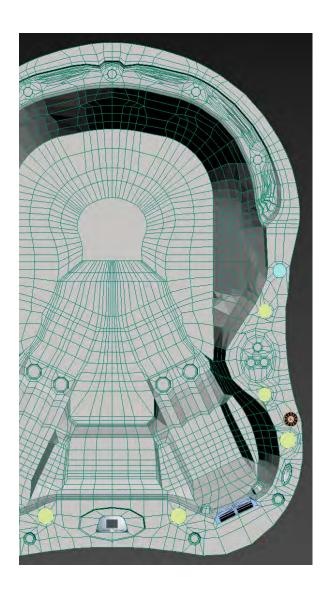

#### **EMPIRE** ™

This model features ergonomic contoured seating which promotes proper body positioning for maximum massage effect, designed with the human body form in mind.

The 2 max therapy bucket seats offer an invigorating sports massage from the array of massage jets, targeting the upper and lower back as well as the hips. The hydrotherapy lounger stimulates the whole body with a no float designed to keep the bather firmly in place. This spa also benefits from bench style seating perfect for socialising, as well steps into the spa, beautiful waterfalls and a large non slip foot well.