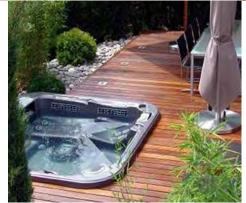

# **STERLING** ™

One of the largest all seated spas in its class perfect for entertaining or creating your own luxurious escape.

The seating configuration delivers an exhilarating and soothing massage, Powerful pumps provide an explosion of water through the floor mounted volcano jet and helps turn the hydrotherapy paradise into a torrent of hot water fun and pleasure. Coupled with non-slip steps into the spa and stunning waterfalls this spa is the ultimate relaxation destination.