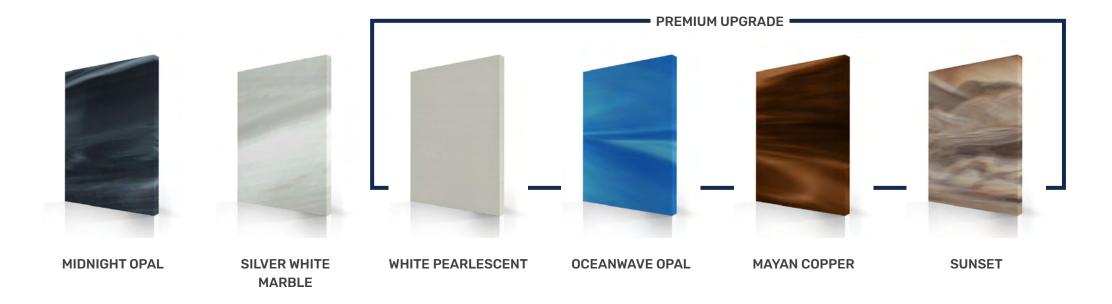

### SHELL COLOUR CHOICES

Choose from our innovative colors, textures and designs, safe in the knowledge that the surface finish stays bright through years of use, colours remain true, and will not fade or dull in sunlight and Bio-Lok® technology provided by Aristech Acrylics® means the surface cleans easily and naturally resists microorganism buildup.