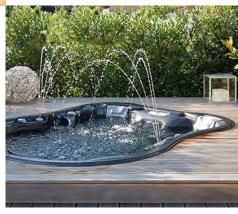

# **STERLING** ™

One of the largest all seated spas in its class perfect for entertaining or creating your own luxurious escape.

The seating configuration delivers an exhilarating and soothing massage, Powerful pumps provide an explosion of water through the floor mounted volcano jet and helps turn the hydrotherapy paradise into a torrent of hot water fun and pleasure. Coupled with non-slip steps into the spa and stunning waterfalls this spa is the ultimate relaxation destination.