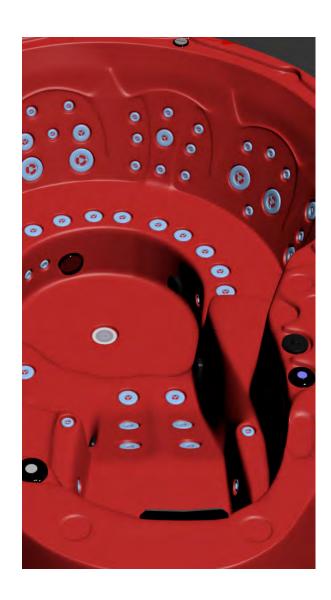

## **SPECIFICATION**

**DIMENSIONS:** 236 x 236 x 93 CM

**SEATS:** 7-8 Person All Seater

**PUMPS:** 3 x 3HP

**POWER:** 32 AMP

**JETS:** 129 Recessed Stainless Steel

**FILTRATION:** Pressurized Filtration

# **STERLING** ™

One of the largest all seated spas in its class perfect for entertaining or creating your own luxurious escape.

The seating configuration delivers an exhilarating and soothing massage, Powerful pumps provide an explosion of water through the floor mounted volcano jet and helps turn the hydrotherapy paradise into a torrent of hot water fun and pleasure. Coupled with non-slip steps into the spa and stunning waterfalls this spa is the ultimate relaxation destination.