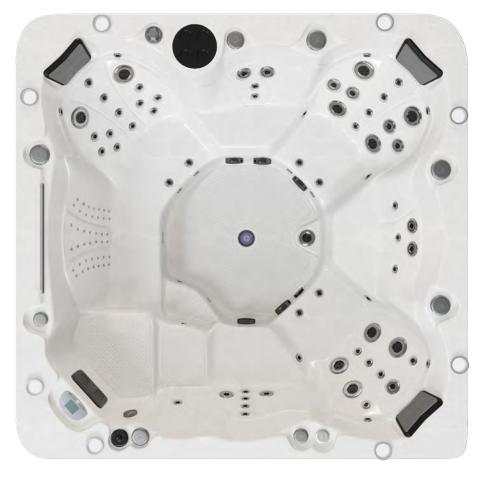

## **SPECIFICATION**

**DIMENSIONS:** 236 x 236 x 93 CM

**SEATS:** 7-8 Person All Seater

**PUMPS:** 3 x 3HP

**POWER:** 32 AMP

**JETS:** 129 Recessed Stainless Steel

**FILTRATION:** Pressurized Filtration

# **STERLING** ™

One of the largest all seated spas in its class perfect for entertaining or creating your own luxurious escape.

The seating configuration delivers an exhilarating and soothing massage, Powerful pumps provide an explosion of water through the floor mounted volcano jet and helps turn the hydrotherapy paradise into a torrent of hot water fun and pleasure. Coupled with non-slip steps into the spa and stunning waterfalls this spa is the ultimate relaxation destination.