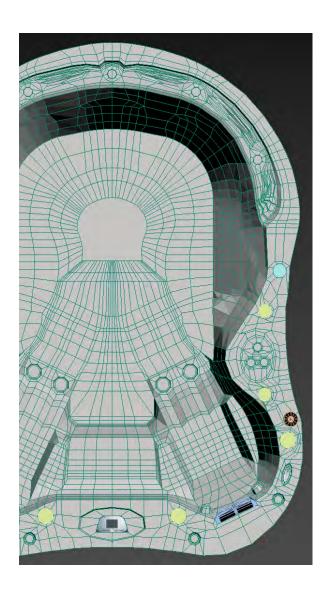

## **SPECIFICATION**

**DIMENSIONS:** 236 x 236 x 93 CM

**SEATS:** 7-8 Person All Seater

**PUMPS:** 3 x 3HP

**POWER:** 32 AMP

**JETS:** 129 Recessed Stainless Steel

**FILTRATION:** Pressurized Filtration

# **STERLING** ™

One of the largest all seated spas in its class perfect for entertaining or creating your own luxurious escape.

The seating configuration delivers an exhilarating and soothing massage, Powerful pumps provide an explosion of water through the floor mounted volcano jet and helps turn the hydrotherapy paradise into a torrent of hot water fun and pleasure. Coupled with non-slip steps into the spa and stunning waterfalls this spa is the ultimate relaxation destination.