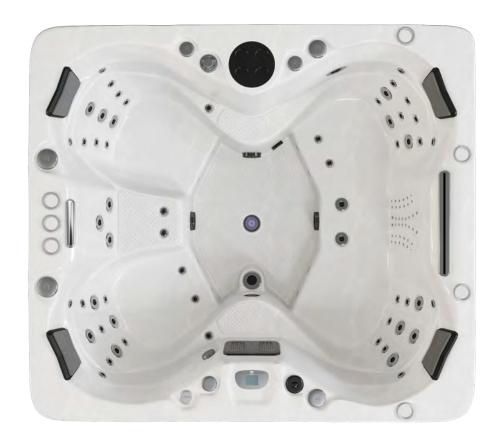

#### **KENSINGTON** ™

Perfect for any family with a range of hydrotherapy seats to suit all shapes and sizes, including a higher cool down doubling up as a step for easy accessibility.

The clever seating arrangement allows for a bench style seating area, as well as two wrap around max therapy bucket seats. Featuring a range of massage zones, the Kensington is packed with hydrotherapy benefits and also features the exclusive blade waterfall to soothe those aching shoulders.