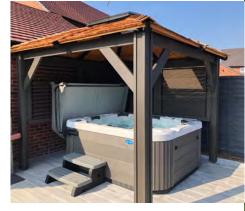

## **UPGRADE OPTIONS** Vibro Zone Plus Bluetooth, AUX, USB, Radio Unit with 4 Waterproof Speakers + Subwoofer Zen Zone Lighting Plus Lit Cup Holders & Lit Waterfalls Clean Zone (Inline Sanitation System) Pure Zone (Ozone + UV Purification) Kozy Zone Towel Warmer, Storage and Self Draining System **Aromatherapy Injector** Lit Cabinet Corners Chasing Cabinet Lights\*\* Lit Play Zone Table Wi-Fi App **Heat Pump** Non-Slip Steps **Cover Lifter** Winter Spa Bag