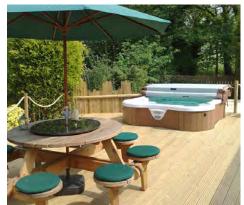

#### **KENSINGTON** ™

Perfect for any family with a range of hydrotherapy seats to suit all shapes and sizes, including a higher cool down doubling up as a step for easy accessibility.

The clever seating arrangement allows for a bench style seating area, as well as two wrap around max therapy bucket seats. Featuring a range of massage zones, the Kensington is packed with hydrotherapy benefits and also features the exclusive blade waterfall to soothe those aching shoulders.