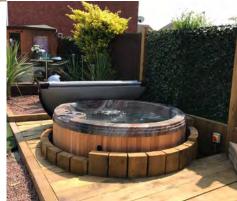

#### **KENSINGTON** ™

Perfect for any family with a range of hydrotherapy seats to suit all shapes and sizes, including a higher cool down doubling up as a step for easy accessibility.

The clever seating arrangement allows for a bench style seating area, as well as two wrap around max therapy bucket seats. Featuring a range of massage zones, the Kensington is packed with hydrotherapy benefits and also features the exclusive blade waterfall to soothe those aching shoulders.