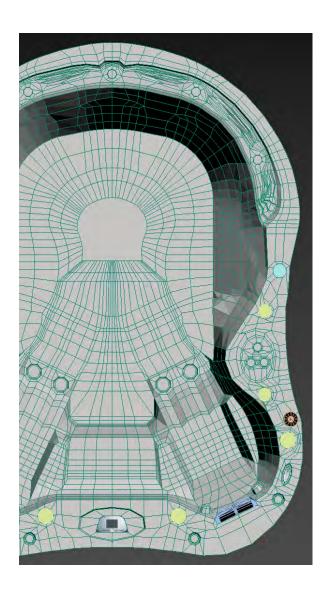

#### **KENSINGTON** ™

Perfect for any family with a range of hydrotherapy seats to suit all shapes and sizes, including a higher cool down doubling up as a step for easy accessibility.

The clever seating arrangement allows for a bench style seating area, as well as two wrap around max therapy bucket seats. Featuring a range of massage zones, the Kensington is packed with hydrotherapy benefits and also features the exclusive blade waterfall to soothe those aching shoulders.