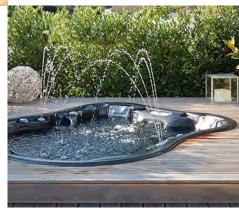

#### **KENSINGTON** ™

Perfect for any family with a range of hydrotherapy seats to suit all shapes and sizes, including a higher cool down doubling up as a step for easy accessibility.

The clever seating arrangement allows for a bench style seating area, as well as two wrap around max therapy bucket seats. Featuring a range of massage zones, the Kensington is packed with hydrotherapy benefits and also features the exclusive blade waterfall to soothe those aching shoulders.