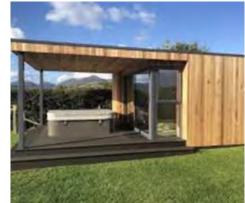

## **UPGRADE OPTIONS** Vibro Zone Plus Bluetooth, AUX, USB, Radio Unit with 4 Waterproof Speakers + Subwoofer Zen Zone Lighting Plus Lit Cup Holders & Lit Waterfalls Clean Zone (Inline Sanitation System) Pure Zone (Ozone + UV Purification) Kozy Zone Towel Warmer, Storage and Self Draining System **Aromatherapy Injector** Lit Cabinet Corners Chasing Cabinet Lights\*\* Lit Play Zone Table Wi-Fi App **Heat Pump** Non-Slip Steps **Cover Lifter** Winter Spa Bag