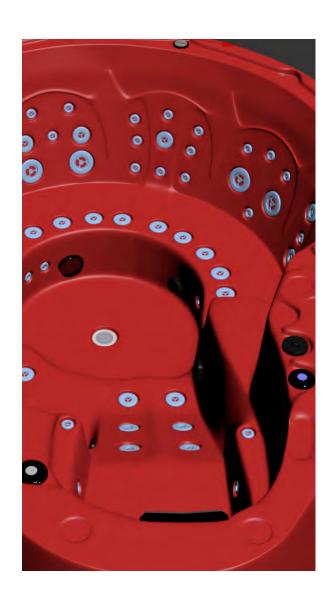

#### **KENSINGTON** ™

Perfect for any family with a range of hydrotherapy seats to suit all shapes and sizes, including a higher cool down doubling up as a step for easy accessibility.

The clever seating arrangement allows for a bench style seating area, as well as two wrap around max therapy bucket seats. Featuring a range of massage zones, the Kensington is packed with hydrotherapy benefits and also features the exclusive blade waterfall to soothe those aching shoulders.

# FEATURE PACKED AS STANDARD

| Balboa Control Panel                     | Fibro Zone Massage                  |
|------------------------------------------|-------------------------------------|
| Vibro Zone Bluetooth Music System        | Gyro Zone Massage                   |
| Zen Zone Waterfalls                      | Sport Zone Massage                  |
| Zen Zone Waterfall Blade                 | Power Zone Massage                  |
| Zen Zone Underwater Lighting             | Foot Relief Zone                    |
| Clear Zone Programmable Filtration       | Anti-Slip Textured Floor            |
| Neck Jets                                | Tactile Therapy                     |
| Volcano Jet and Diverter Valve           | Drinks Holders                      |
| Recessed Thread-In Jet-Pockets           | Self Cleaning Blaster Jet           |
| 30 Jet Rain Shower Seat - Acu Zone       | Jet Air Mixture Controls            |
| Stainless Steel Recessed Adjustable Jets | Solid Zone - Pressure Treated Frame |
| Water Diverters to Every Seat            | Solid Zone - ABS Base               |
| High Pressure LX Massage Pumps           | Steel Reinforced Spa Acrylic        |
| Eco Zone Insulation                      | Super-Sealed Barb & Clamp Plumbing  |
| Thermal Sealed Ultra Locking Cover       | Titanium Heater                     |
| Luxury Pillows                           | Freeze Protection                   |
| Shiatsu Massage Nodules                  | Quick Access Gate Valves            |
| Multi-Level Seating                      | Connect Ready*                      |
| Ozone Purification System                |                                     |
|                                          |                                     |