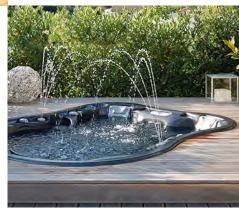

### **MERCURY** ™

Perfect if access to your back garden is limited and will fit through a standard doorway.

With luxury neck pillows in every seat the Mercury seats 3 comfortably, with a hydrotherapy lounger that offers 2 types of massage and fits a variety of body shapes for ultimate comfort. The low profile makes entry in and out of the spa easier, and because of the deeper shaped seating the depth of water is not compromised.