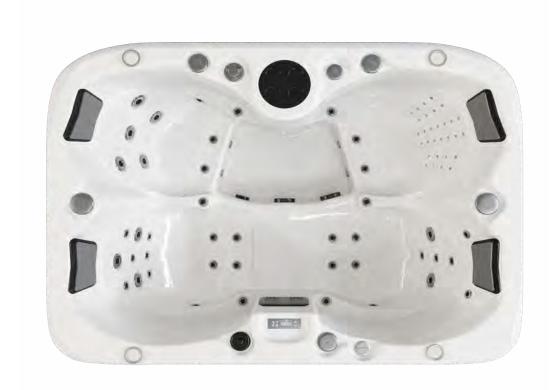

### **SPECIFICATION**

**SEATS:** 3 Person Lounger

**PUMPS:** 2 (1 x 1.5HP/1 x 2HP)

**POWER:** 13 AMP Plug n Play

**JETS:** 71 Recessed Stainless Steel

**FILTRATION:** Pressurized Filtration

### **MERCURY** ™

Perfect if access to your back garden is limited and will fit through a standard doorway.

With luxury neck pillows in every seat the Mercury seats 3 comfortably, with a hydrotherapy lounger that offers 2 types of massage and fits a variety of body shapes for ultimate comfort. The low profile makes entry in and out of the spa easier, and because of the deeper shaped seating the depth of water is not compromised.