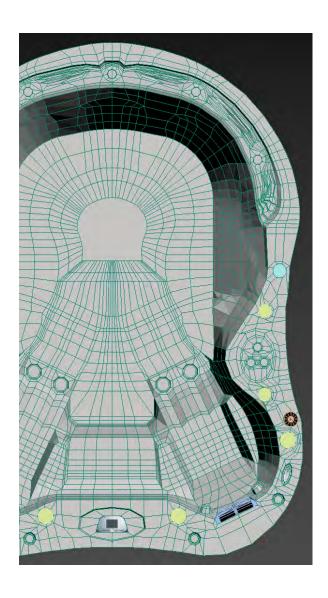

### **SPECIFICATION**

**SEATS:** 3 Person Lounger

**PUMPS:** 2 (1 x 1.5HP/1 x 2HP)

**POWER:** 13 AMP Plug n Play

**JETS:** 71 Recessed Stainless Steel

**FILTRATION:** Pressurized Filtration

### **MERCURY** ™

Perfect if access to your back garden is limited and will fit through a standard doorway.

With luxury neck pillows in every seat the Mercury seats 3 comfortably, with a hydrotherapy lounger that offers 2 types of massage and fits a variety of body shapes for ultimate comfort. The low profile makes entry in and out of the spa easier, and because of the deeper shaped seating the depth of water is not compromised.