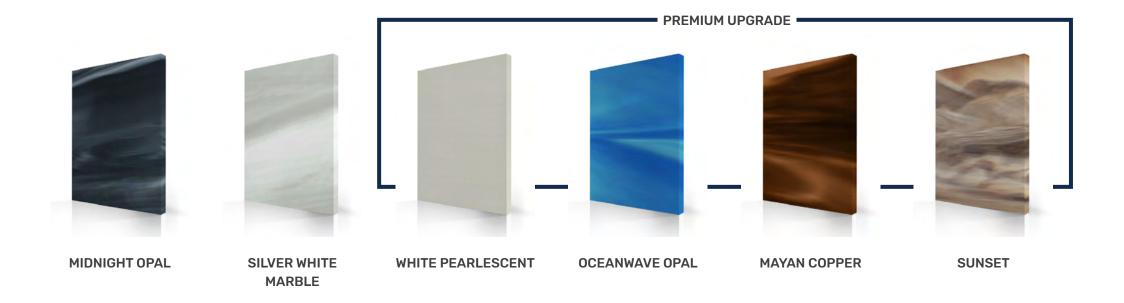

### **SHELL COLOUR CHOICES**

Choose from our innovative colors, textures and designs, safe in the knowledge that the surface finish stays bright through years of use, colours remain true, and will not fade or dull in sunlight and Bio-Lok® technology provided by Aristech Acrylics® means the surface cleans easily and naturally resists microorganism buildup.