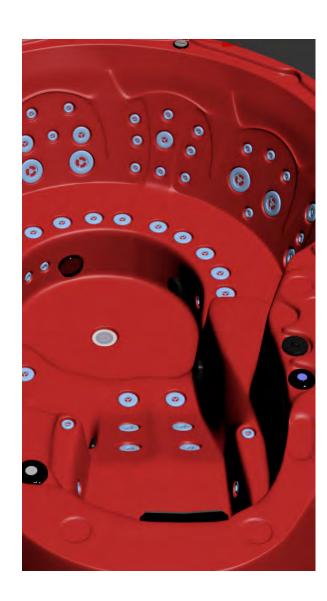

### **SPECIFICATION**

**SEATS:** 3 Person Lounger

**PUMPS:** 2 (1 x 1.5HP/1 x 2HP)

**POWER:** 13 AMP Plug n Play

**JETS:** 71 Recessed Stainless Steel

**FILTRATION:** Pressurized Filtration

### **MERCURY** ™

Perfect if access to your back garden is limited and will fit through a standard doorway.

With luxury neck pillows in every seat the Mercury seats 3 comfortably, with a hydrotherapy lounger that offers 2 types of massage and fits a variety of body shapes for ultimate comfort. The low profile makes entry in and out of the spa easier, and because of the deeper shaped seating the depth of water is not compromised.

# FEATURE PACKED AS STANDARD

| Balboa Control Panel                     | Fibro Zone Massage                  |
|------------------------------------------|-------------------------------------|
| Vibro Zone Bluetooth Music System        | Gyro Zone Massage                   |
| Zen Zone Waterfalls                      | Sport Zone Massage                  |
| Zen Zone Waterfall Blade                 | Power Zone Massage                  |
| Zen Zone Underwater Lighting             | Foot Relief Zone                    |
| Clear Zone Programmable Filtration       | Anti-Slip Textured Floor            |
| Neck Jets                                | Tactile Therapy                     |
| Volcano Jet and Diverter Valve           | Drinks Holders                      |
| Recessed Thread-In Jet-Pockets           | Self Cleaning Blaster Jet           |
| 30 Jet Rain Shower Seat - Acu Zone       | Jet Air Mixture Controls            |
| Stainless Steel Recessed Adjustable Jets | Solid Zone - Pressure Treated Frame |
| Water Diverters to Every Seat            | Solid Zone - ABS Base               |
| High Pressure LX Massage Pumps           | Steel Reinforced Spa Acrylic        |
| Eco Zone Insulation                      | Super-Sealed Barb & Clamp Plumbing  |
| Thermal Sealed Ultra Locking Cover       | Titanium Heater                     |
| Luxury Pillows                           | Freeze Protection                   |
| Shiatsu Massage Nodules                  | Quick Access Gate Valves            |
| Multi-Level Seating                      | Connect Ready*                      |
| Ozone Purification System                |                                     |
|                                          |                                     |