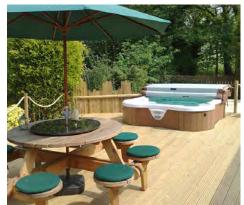

### **MERCURY** ™

Perfect if access to your back garden is limited and will fit through a standard doorway.

With luxury neck pillows in every seat the Mercury seats 3 comfortably, with a hydrotherapy lounger that offers 2 types of massage and fits a variety of body shapes for ultimate comfort. The low profile makes entry in and out of the spa easier, and because of the deeper shaped seating the depth of water is not compromised.