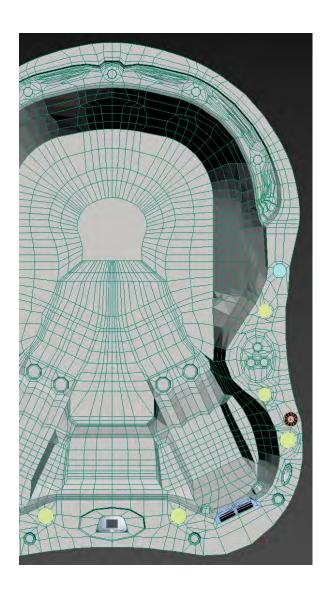

### **MERCURY** ™

Perfect if access to your back garden is limited and will fit through a standard doorway.

With luxury neck pillows in every seat the Mercury seats 3 comfortably, with a hydrotherapy lounger that offers 2 types of massage and fits a variety of body shapes for ultimate comfort. The low profile makes entry in and out of the spa easier, and because of the deeper shaped seating the depth of water is not compromised.

### **SPECIFICATION**

| DIMENSIONS: | 151 x 212.5 x 78 cm             |
|-------------|---------------------------------|
| SEATS:      | 3 Person Lounger                |
| PUMPS:      | 2 (1 x 1.5HP/1 x 2HP)           |
| POWER:      | 13 AMP Plug n Play              |
| JETS:       | 71 Recessed Stainless Steel     |
| FILTRATION: | 100sg ft Pressurized Filtration |