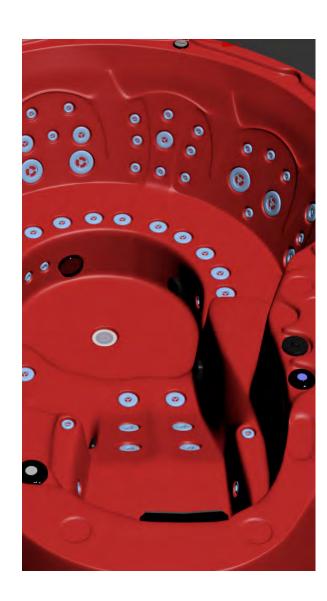

### **MERCURY** ™

Perfect if access to your back garden is limited and will fit through a standard doorway.

With luxury neck pillows in every seat the Mercury seats 3 comfortably, with a hydrotherapy lounger that offers 2 types of massage and fits a variety of body shapes for ultimate comfort. The low profile makes entry in and out of the spa easier, and because of the deeper shaped seating the depth of water is not compromised.

### **SPECIFICATION**

| DIMENSIONS: | 151 x 212.5 x 78 cm             |
|-------------|---------------------------------|
| SEATS:      | 3 Person Lounger                |
| PUMPS:      | 2 (1 x 1.5HP/1 x 2HP)           |
| POWER:      | 13 AMP Plug n Play              |
| JETS:       | 71 Recessed Stainless Steel     |
| FILTRATION: | 100sg ft Pressurized Filtration |