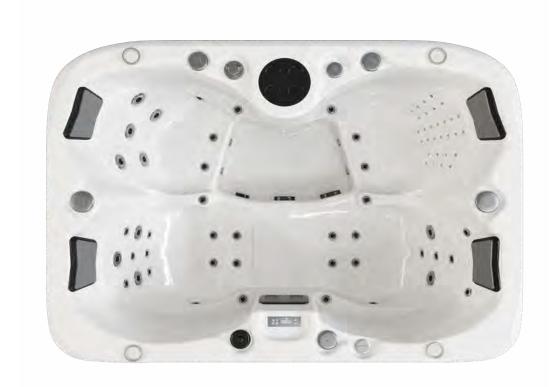

### **SPECIFICATION**

| DIMENSIONS: | 151 x 212.5 x 78 cm             |
|-------------|---------------------------------|
| SEATS:      | 3 Person Lounger                |
| PUMPS:      | 2 (1 x 1.5HP/1 x 2HP)           |
| POWER:      | 13 AMP Plug n Play              |
| JETS:       | 71 Recessed Stainless Steel     |
| FILTRATION: | 100sg ft Pressurized Filtration |

### **MERCURY** ™

Perfect if access to your back garden is limited and will fit through a standard doorway.

With luxury neck pillows in every seat the Mercury seats 3 comfortably, with a hydrotherapy lounger that offers 2 types of massage and fits a variety of body shapes for ultimate comfort. The low profile makes entry in and out of the spa easier, and because of the deeper shaped seating the depth of water is not compromised.

# FEATURE PACKED AS STANDARD

| Balboa Control Panel                     | Fibro Zone Massage                  |
|------------------------------------------|-------------------------------------|
| Vibro Zone Bluetooth Music System        | Gyro Zone Massage                   |
| Zen Zone Waterfalls                      | Sport Zone Massage                  |
| Zen Zone Waterfall Blade                 | Power Zone Massage                  |
| Zen Zone Underwater Lighting             | Foot Relief Zone                    |
| Clear Zone Programmable Filtration       | Anti-Slip Textured Floor            |
| Neck Jets                                | Tactile Therapy                     |
| Volcano Jet and Diverter Valve           | Drinks Holders                      |
| Recessed Thread-In Jet-Pockets           | Self Cleaning Blaster Jet           |
| 30 Jet Rain Shower Seat - Acu Zone       | Jet Air Mixture Controls            |
| Stainless Steel Recessed Adjustable Jets | Solid Zone - Pressure Treated Frame |
| Water Diverters to Every Seat            | Solid Zone - ABS Base               |
| High Pressure LX Massage Pumps           | Steel Reinforced Spa Acrylic        |
| Eco Zone Insulation                      | Super-Sealed Barb & Clamp Plumbing  |
| Thermal Sealed Ultra Locking Cover       | Titanium Heater                     |
| Luxury Pillows                           | Freeze Protection                   |
| Shiatsu Massage Nodules                  | Quick Access Gate Valves            |
| Multi-Level Seating                      | Connect Ready*                      |
| Ozone Purification System                |                                     |
|                                          |                                     |