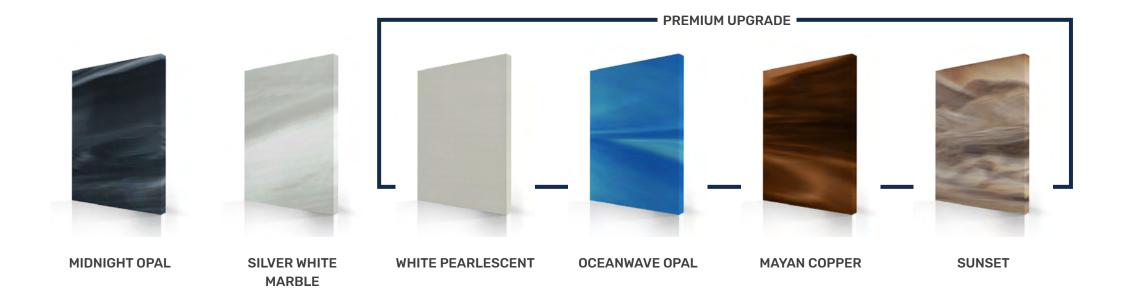

#### **SHELL COLOUR CHOICES**

Choose from our innovative colors, textures and designs, safe in the knowledge that the surface finish stays bright through years of use, colours remain true, and will not fade or dull in sunlight and Bio-Lok® technology provided by Aristech Acrylics® means the surface cleans easily and naturally resists microorganism buildup.