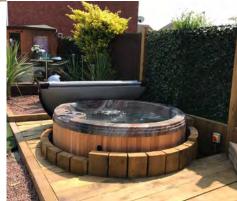

### **MERCURY** ™

Perfect if access to your back garden is limited and will fit through a standard doorway.

With luxury neck pillows in every seat the Mercury seats 3 comfortably, with a hydrotherapy lounger that offers 2 types of massage and fits a variety of body shapes for ultimate comfort. The low profile makes entry in and out of the spa easier, and because of the deeper shaped seating the depth of water is not compromised.