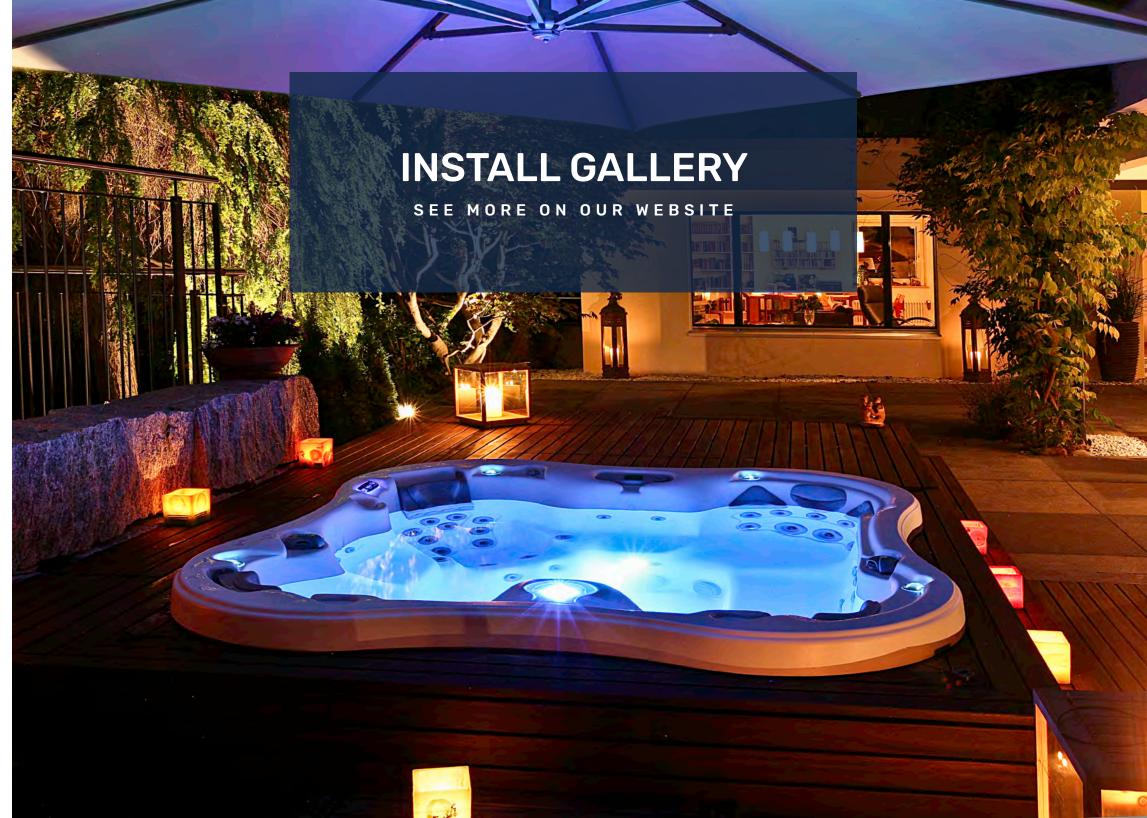

en Zone Lighting Plus Lit Cup Holders & Lit Waterfalls Clean Zone (Inline Sanitation System) Pure Zone (Ozone + UV Purification) **Aromatherapy Injector Lit Cabinet Corners** Lit Play Zone Table Wi-Fi App **Heat Pump** Non-Slip Steps **Cover Lifter** Winter Spa Bag

<sup>\*\*</sup> N/A on Winston or Britannia

<sup>\*</sup> All massage zones may not apply to certain models

#### **SHELL COLOUR CHOICES**



Choose from our innovative colors, textures and designs, safe in the knowledge that the surface finish stays bright through years of use, colours remain true, and will not fade or dull in sunlight and Bio-Lok® technology provided by Aristech Acrylics® means the surface cleans easily and naturally resists microorganism buildup.

## **CABINET COLOURS**



## **COVER COLOURS**