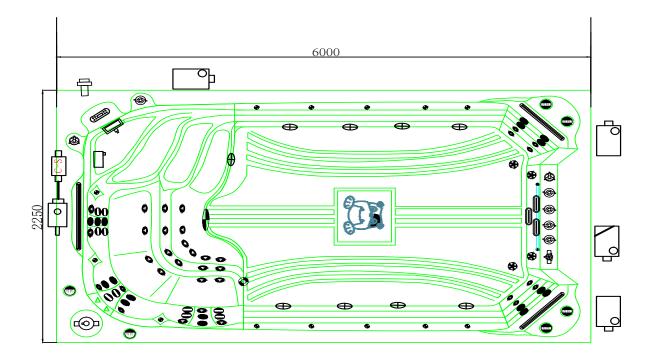

#### 600S Seating

### **SPECIFICATION**

**DIMENSIONS:** 600 x 225 x 152 CM

WATER CAPACITY: Approx. 12,312L

**WEIGHT:** 990kg

**SWIM JETS:** 3 x High Flow River Jets

**Electrical:** 1 x 32amp

**PUMPS:**  $3 \times 3HP + 1 \times 2HP$ 

### **HIGHLIGHTS**

- 3 High Flow River Swim Jets
   2 Hydrotherapy Stand Up Zones
- Exercise Zone 4 Massage Areas Pure Zone Ozone Purification System
- Easy Access Steps and Exercise Area With Non-Slip Design 3 Waterfalls
- Eco Zone Triple Layer Insulation Safety Rail Underwater Lighting
- Levitator Jets Upstream Bouyancy Swim Technology
- Jet streams at a 45-degree angle from below for a perfect water position
- Highest Quality Control System: Balboa Spa Touch (Touchscreen)
- Fitness Equipment included (Resistance Arm Bands, Row Bars, Adjustable Belted Swim Tether)
- Clear Zone Easy Clean Commercial Grade Water Filtration System

## **600S Seating SCHEMATIC**

750W Circlation pump
2HP Single speed pump
3HP Single speed pump
Electric control
C-S Drainage
Electrical Location and Supply
1 x 32 amp