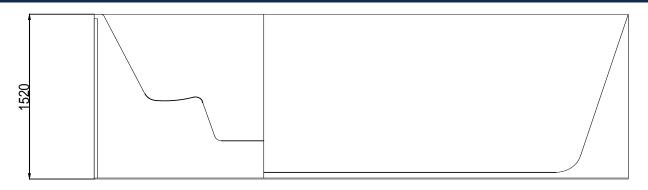

### **SPECIFICATION**

**DIMENSIONS:** 600 x 225 x 152 CM

WATER CAPACITY: Approx. 12,312L

**WEIGHT:** 990kg

**SWIM JETS:** 3 x High Flow River Jets

**Electrical:** 1 x 32amp

**PUMPS:**  $3 \times 3HP + 1 \times 2HP$ 