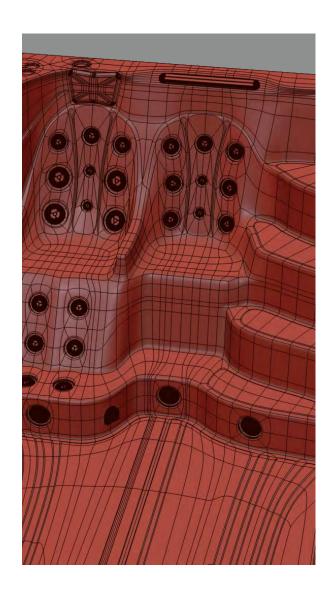

#### 600S Seating

### **HIGHLIGHTS**

- 3 High Flow River Swim Jets
   2 Hydrotherapy Stand Up Zones
- Exercise Zone 4 Massage Areas Pure Zone Ozone Purification System
- Easy Access Steps and Exercise Area With Non-Slip Design 3 Waterfalls
- Eco Zone Triple Layer Insulation Safety Rail Underwater Lighting
- Levitator Jets Upstream Bouyancy Swim Technology
- Jet streams at a 45-degree angle from below for a perfect water position
- Highest Quality Control System: Balboa Spa Touch (Touchscreen)
- Fitness Equipment included (Resistance Arm Bands, Row Bars, Adjustable Belted Swim Tether)
- Clear Zone Easy Clean Commercial Grade Water Filtration System