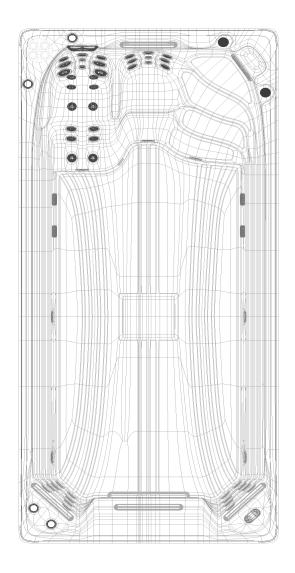

#### 600S Seating

### **SPECIFICATION**

**DIMENSIONS:** 600 x 225 x 152 CM

WATER CAPACITY: Approx. 12,312L

**WEIGHT:** 990kg

**SWIM JETS:** 3 x High Flow River Jets

**Electrical:** 1 x 32amp

**PUMPS:**  $3 \times 3HP + 1 \times 2HP$ 

1 x Circulation Pump 1HP

**JETS:** 43 (40 Hydrotherapy / 3 Swim)

**CONTROLLER:** Balboa Touch Screen

### **HIGHLIGHTS**

- 3 High Flow River Swim Jets
   2 Hydrotherapy Stand Up Zones
- Exercise Zone 4 Massage Areas Pure Zone Ozone Purification System
- Easy Access Steps and Exercise Area With Non-Slip Design 3 Waterfalls
- Eco Zone Triple Layer Insulation Safety Rail Underwater Lighting
- Levitator Jets Upstream Bouyancy Swim Technology
- Jet streams at a 45-degree angle from below for a perfect water position
- Highest Quality Control System: Balboa Spa Touch (Touchscreen)
- Fitness Equipment included (Resistance Arm Bands, Row Bars, Adjustable Belted Swim Tether)
- Clear Zone Easy Clean Commercial Grade Water Filtration System