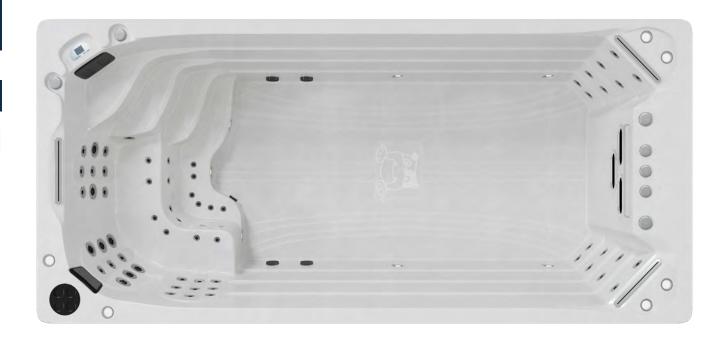

#### 600S Seating

### **HIGHLIGHTS**

- 3 High Flow River Swim Jets
   2 Hydrotherapy Stand Up Zones
- Exercise Zone 4 Massage Areas Pure Zone Ozone Purification System
- Easy Access Steps and Exercise Area With Non-Slip Design 3 Waterfalls
- Eco Zone Triple Layer Insulation Safety Rail Underwater Lighting
- Levitator Jets Upstream Bouyancy Swim Technology
- Jet streams at a 45-degree angle from below for a perfect water position
- Highest Quality Control System: Balboa Spa Touch (Touchscreen)
- Fitness Equipment included (Resistance Arm Bands, Row Bars, Adjustable Belted Swim Tether)
- Clear Zone Easy Clean Commercial Grade Water Filtration System