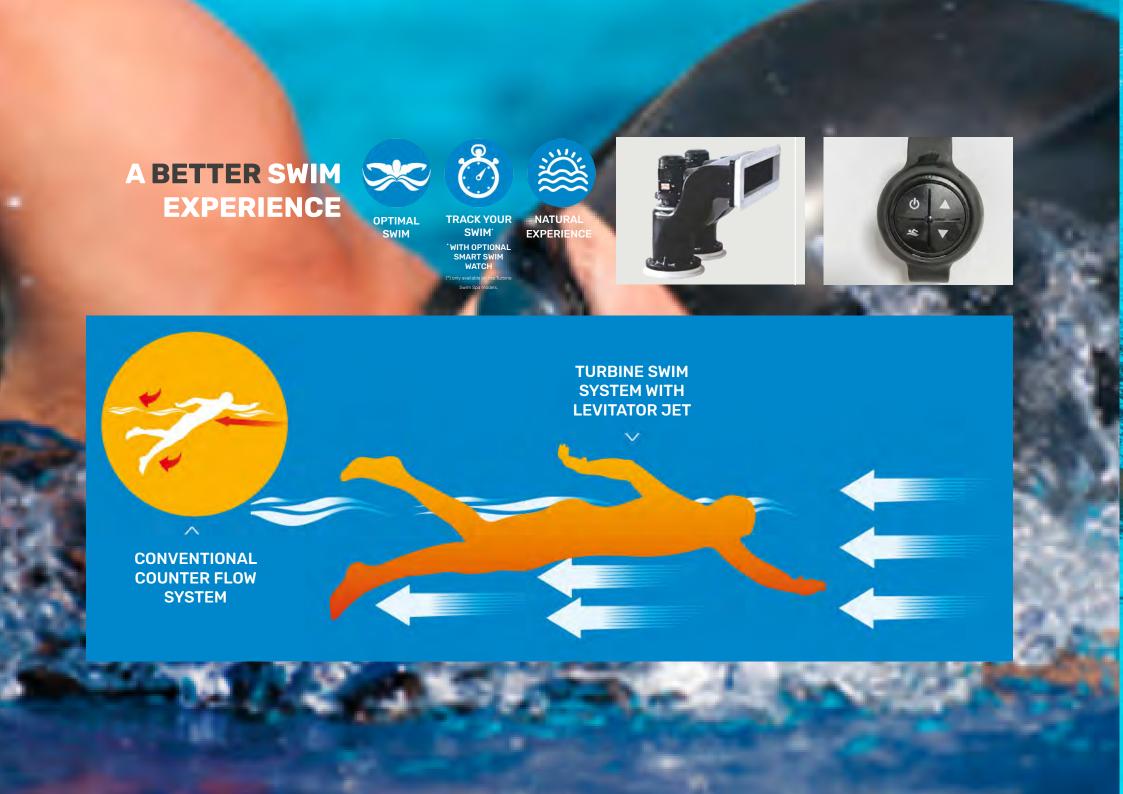

With the addition of the unrivalled Turbine technology, you can benefit from a true swimming experience that can be personalised to suit you!

### **HIGHLIGHTS**

- 3 High Flow River Swim Jets
   2 Hydrotherapy Stand Up Zones
- Exercise Zone 4 Massage Areas Pure Zone Ozone Purification System
- Easy Access Steps and Exercise Area With Non-Slip Design 3 Waterfalls
- Eco Zone Triple Layer Insulation Safety Rail Underwater Lighting
- Levitator Jets Upstream Bouyancy Swim Technology
- Jet streams at a 45-degree angle from below for a perfect water position
- Highest Quality Control System: Balboa Spa Touch (Touchscreen)
- Fitness Equipment included (Resistance Arm Bands, Row Bars, Adjustable Belted Swim Tether)
- Clear Zone Easy Clean Commercial Grade Water Filtration System