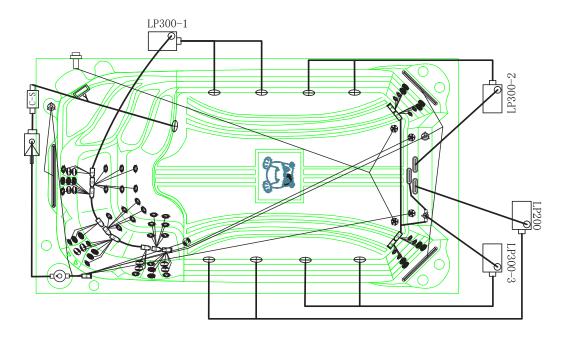

## **600S Seating SCHEMATIC**

750W Circlation pump
2HP Single speed pump
3HP Single speed pump
Electric control
C-S Drainage
Electrical Location and Supply
1 x 32 amp