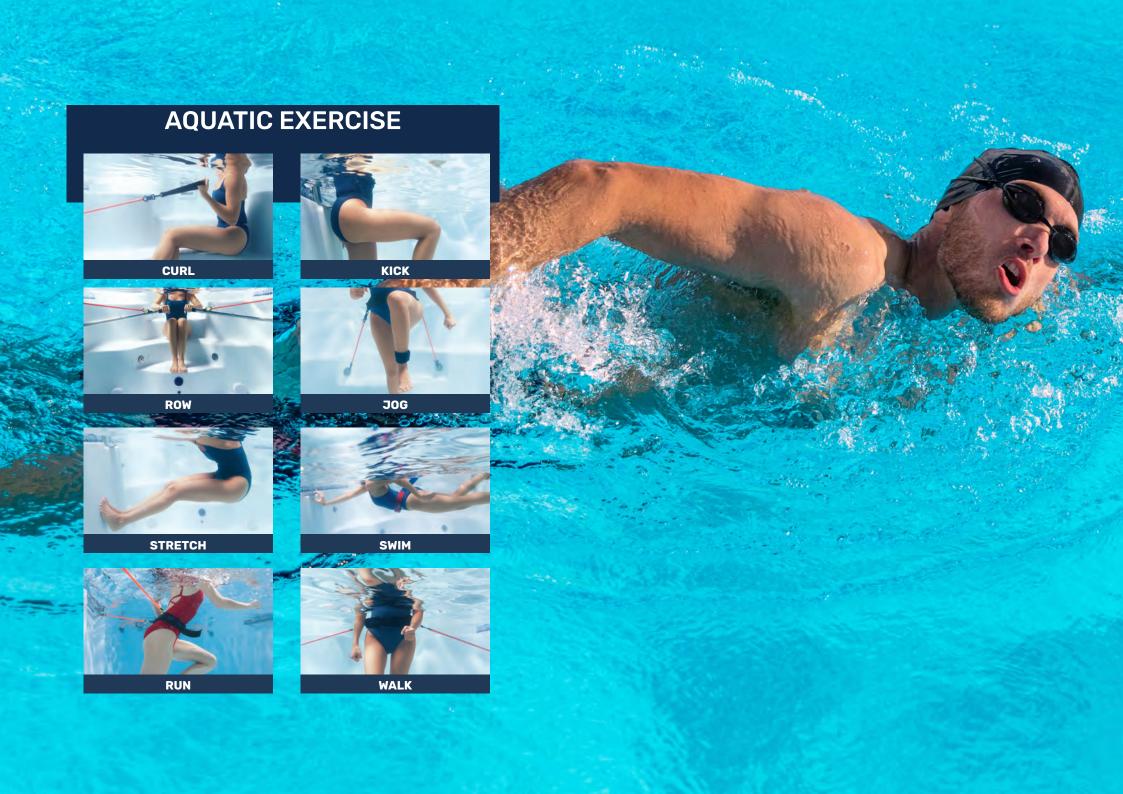

An appreciation for heritage without being defined by it, quirky, stylish and fun.

Our amazing range of Swim Spas has been designed exclusively for you and your family.

You can choose every zone of your Swim Spa to personalise the perfect aquatic exercise experience.

### **HIGHLIGHTS**

- 3 High Flow River Swim Jets
   2 Hydrotherapy Stand Up Zones
- Exercise Zone 4 Massage Areas Pure Zone Ozone Purification System
- Easy Access Steps and Exercise Area With Non-Slip Design 3 Waterfalls
- Eco Zone Triple Layer Insulation Safety Rail Underwater Lighting
- Levitator Jets Upstream Bouyancy Swim Technology
- Jet streams at a 45-degree angle from below for a perfect water position
- Highest Quality Control System: Balboa Spa Touch (Touchscreen)
- Fitness Equipment included (Resistance Arm Bands, Row Bars, Adjustable Belted Swim Tether)
- Clear Zone Easy Clean Commercial Grade Water Filtration System

# FEATURE PACKED AS STANDARD

| Immersed Jet Chambers                | Steel Reinforced Spa Acrylic                  |
|--------------------------------------|-----------------------------------------------|
| Safe Skimmer                         | Adjustable Dial                               |
| Tactile Therapy                      | Titanium Heater                               |
| Fast Flow Refill Drain               | Freeze Protection                             |
| High Power LX Pumps                  | Quick access Gate Valves                      |
| Water Diverters                      | Heat Pump Ready                               |
| Swimming Resistance Pole             | WiFi Ready                                    |
| Thermal Sealed Ultra Locking Cover   | Stainless Steel Adjustable Jets               |
| Solid Zone ™- ABS Base               | Adjustable and Interchangeable Massage Jets   |
| Solid Zone™ - Galvanized Steel Frame | Easy Access Panel for Service and Maintenance |