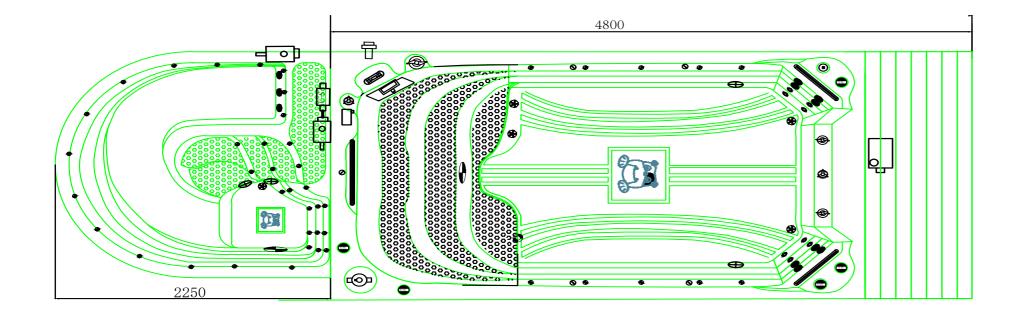

| Titanium Heater                               |
| Fast Flow Refill Drain               | Freeze Protection                             |
| High Power LX Pumps                  | Quick access Gate Valves                      |
| Water Diverters                      | Heat Pump Ready                               |
| Swimming Resistance Pole             | WiFi Ready                                    |
| Thermal Sealed Ultra Locking Cover   | Stainless Steel Adjustable Jets               |
| Solid Zone ™- ABS Base               | Adjustable and Interchangeable Massage Jets   |
| Solid Zone™ - Galvanized Steel Frame | Easy Access Panel for Service and Maintenance |
|                                      |                                               |





#### T400ST+SL SCHEMATIC





## SHELL COLOURS



SILVER WHITE MARBLE



WHITE PEARLESCENT



NICKEL

## **CABINET COLOURS**



CHARCOAL



BROWN



GREY

## **COVER COLOURS**



BROWN



**GREY** 









WARWICKSHIRE Spa House, Watling Street Dordon Warwickshire CV9 2PZ 01827 897000



LUTTERWORTH Coventry Road Lutterworth LE17 4JB 01455 558975



CHESHIRE Mobberley Rd Knutsford Cheshire WA16 8JF 01565 750850





Ш





Due to continuous improvement programs, British Hot Tubs may make product enhancements and modifications that may not be reflected in the shown content/images. Please see your local Dealership for current specifications.