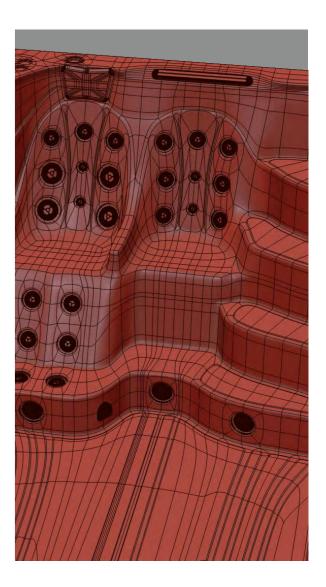

esigned in the UK – specifically for our precious customers, and our inclement climate, our exclusive Swim Spa range offers more exercise options, is energy efficient, environmentally friendly and above all – our Award Winning swim spas are the best in the industry

With the addition of the unrivalled Turbine technology, you can benefit from a true swimming experience that can be personalised to suit you!



## PROUDLY DESIGNED IN THE UK

We have invested 12 months and a huge budget in creating the right partnership, the right designs and the right processes - this is important to us to ensure that our customers will buy a product that is reliable, safe and energy efficient.

Our range of 13 hot tubs feature the very best available innovations and North American parts and components.







#### T400ST+SLIDE

### **SPECIFICATION**

 DIMENSIONS:
 705 x 225 x 152 CM

 WATER CAPACITY:
 Approx. 8,208L

WEIGHT: 1,450KG

SWIM JETS: 3 x High Flow River Jets

LIGHTING: Underwater Lighting

PUMPS: 3 x 3HP + 1 x 2HP

3 x 3HP + 1 x 2HP 2 x Circulation Pump 1HP(+2HP)

IETS: 43 (40 Hydrotherapy / 3 Swim)

**CONTROLLER:** Balboa Touch Screen



### **HIGHLIGHTS**

- 3 High Flow River Swim Jets 2 Hydrotherapy Stand Up Zones
- Exercise Zone 4 Massage Areas Pure Zone Ozone Purification System
- Easy Access Steps and Exercise Area With Non-Slip Design 3 Waterfalls
- Eco Zone Triple Layer Insulation Safety Rail Underwater Lighting
- Levitator Jets Upstream Bouyancy Swim Technology
- Jet streams at a 45-degree angle from below for a perfect water position
- Highest Quality Control System: Balb