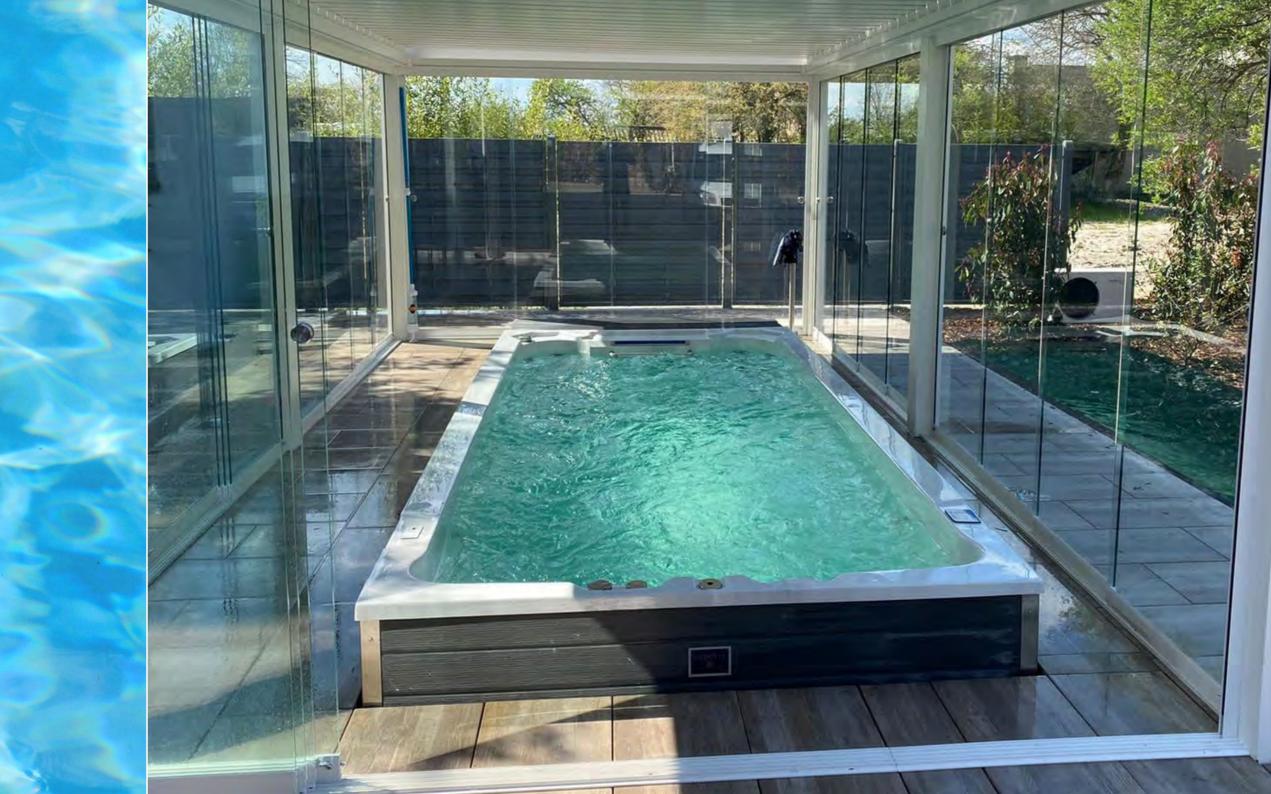

#### T400ST+SLIDE

### **SPECIFICATION**

 DIMENSIONS:
 705 x 225 x 152 CM

 WATER CAPACITY:
 Approx. 8,208L

WEIGHT: 1,450KG

SWIM JETS: 3 x High Flow River Jets

LIGHTING: Underwater Lighting

PUMPS: 3 x 3HP + 1 x 2HP

3 x 3HP + 1 x 2HP 2 x Circulation Pump 1HP(+2HP)

IETS: 43 (40 Hydrotherapy / 3 Swim)

**CONTROLLER:** Balboa Touch Screen

### **HIGHLIGHTS**

- 3 High Flow River Swim Jets 2 Hydrotherapy Stand Up Zones
- Exercise Zone 4 Massage Areas Pure Zone Ozone Purification System
- Easy Access Steps and Exercise Area With Non-Slip Design 3 Waterfalls
- Eco Zone Triple Layer Insulation Safety Rail Underwater Lighting
- Levitator Jets Upstream Bouyancy Swim Technology
- Jet streams at a 45-degree angle from below for a perfect water position
- Highest Quality Control System: Balboa Spa Touch (Touchscreen)
- Fitness Equipment included (Resistance Arm Bands, Row Bars, Adjustable Belted Swim Tether)
- Clear Zone Easy Clean Commercial Grade Water Filtration System