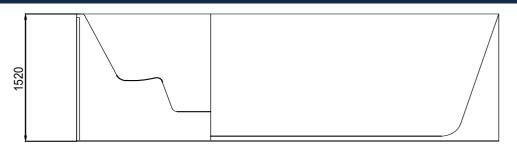

### **SPECIFICATION**

 DIMENSIONS:
 705 x 225 x 152 CM

 WATER CAPACITY:
 Approx. 8,208L

WEIGHT: 1,450KG

SWIM JETS: 3 x High Flow River Jets

LIGHTING: Underwater Lighting

PUMPS: 3 x 3HP + 1 x 2HP

3 x 3HP + 1 x 2HP 2 x Circulation Pump 1HP(+2HP)