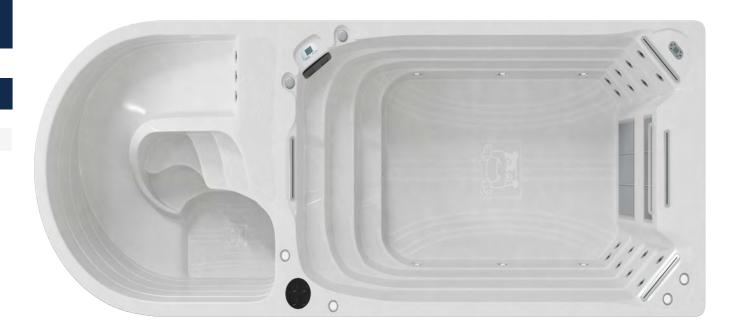

#### T400ST+SLIDE

### **HIGHLIGHTS**

- 3 High Flow River Swim Jets 2 Hydrotherapy Stand Up Zones
- Exercise Zone 4 Massage Areas Pure Zone Ozone Purification System
- Easy Access Steps and Exercise Area With Non-Slip Design 3 Waterfalls
- Eco Zone Triple Layer Insulation Safety Rail Underwater Lighting
- Levitator Jets Upstream Bouyancy Swim Technology
- Jet streams at a 45-degree angle from below for a perfect water position
- Highest Quality Control System: Balboa Spa Touch (Touchscreen)
- Fitness Equipment included (Resistance Arm Bands, Row Bars, Adjustable Belted Swim Tether)
- Clear Zone Easy Clean Commercial Grade Water Filtration System

# FEATURE PACKED AS STANDARD

| Immersed Jet Chambers                | Steel Reinforced Spa Acrylic                  |
|--------------------------------------|-----------------------------------------------|
| Safe Skimmer                         | Adjustable Dial                               |
| Tactile Therapy                      | Titanium Heater                               |
| Fast Flow Refill Drain               | Freeze Protection                             |
| High Power LX Pumps                  | Quick access Gate Valves                      |
| Water Diverters                      | Heat Pump Ready                               |
| Swimming Resistance Pole             | WiFi Ready                                    |
| Thermal Sealed Ultra Locking Cover   | Stainless Steel Adjustable Jets               |
| Solid Zone ™- ABS Base               | Adjustable and Interchangeable Massage Jets   |
| Solid Zone™ - Galvanized Steel Frame | Easy Access Panel for Service and Maintenance |
|                                      |                                               |