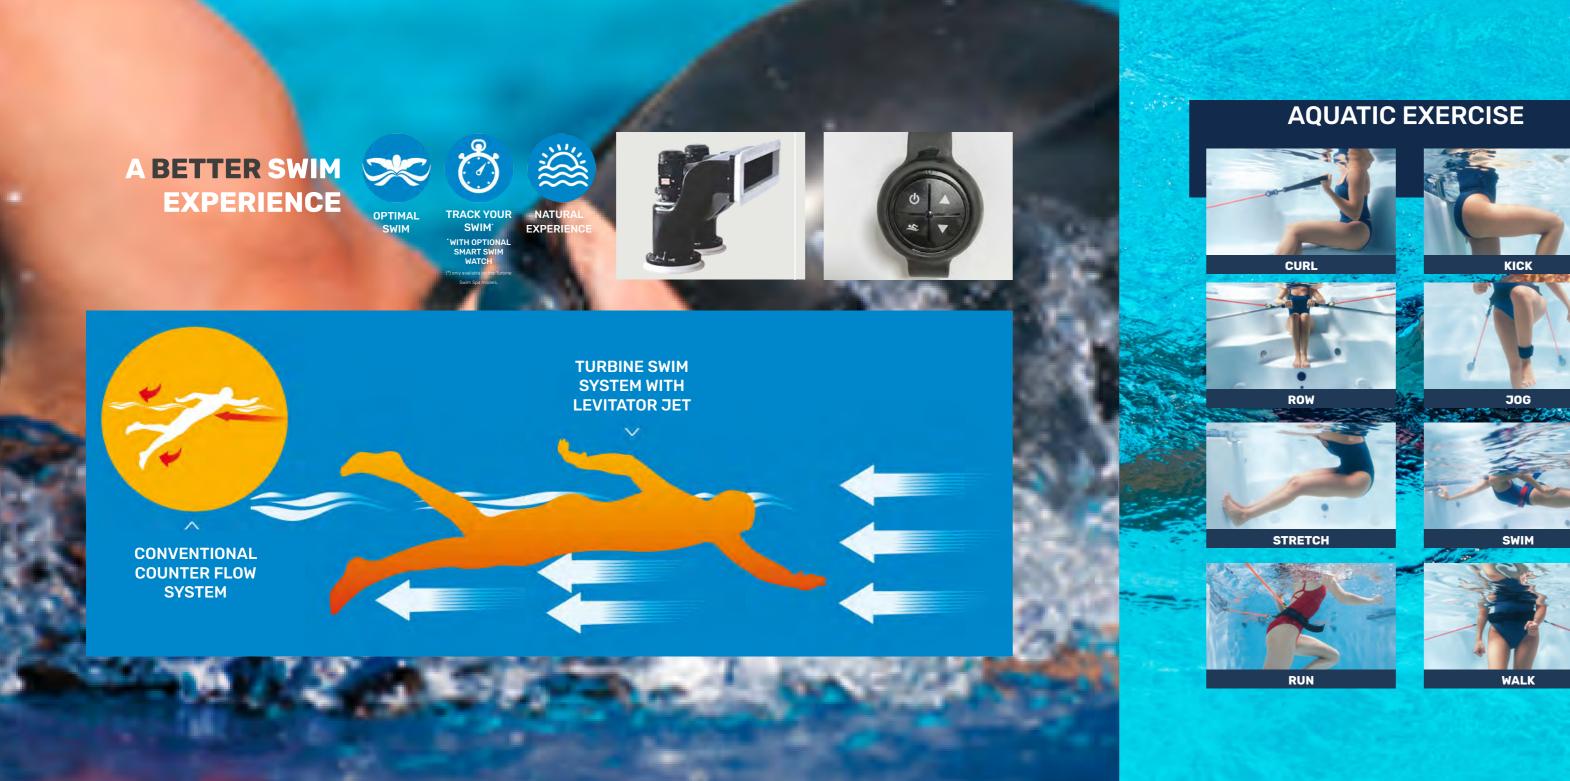

With the addition of the unrivalled Turbine technology, you can benefit from a true swimming experience that can be personalised to suit you!

### **HIGHLIGHTS**

- 3 High Flow River Swim Jets 2 Hydrotherapy Stand Up Zones
- Exercise Zone 4 Massage Areas Pure Zone Ozone Purification System
- Easy Access Steps and Exercise Area With Non-Slip Design 3 Waterfalls
- Eco Zone Triple Layer Insulation Safety Rail Underwater Lighting
- Levitator Jets Upstream Bouyancy Swim Technology
- Jet streams at a 45-degree angle from below for a perfect water position
- Highest Quality Control System: Balboa Spa Touch (Touchscreen)
- Fitness Equipment included (Resistance Arm Bands, Row Bars, Adjustable Belted Swim Tether)
- Clear Zone Easy Clean Commercial Grade Water Filtration System