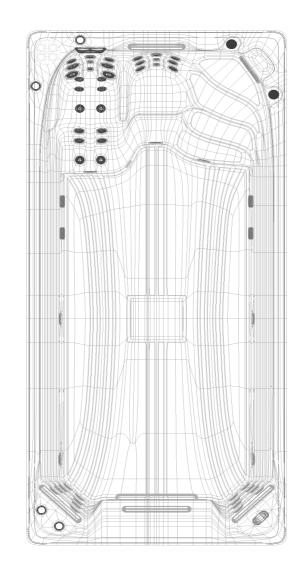

An appreciation for heritage without being defined by it, quirky, stylish and fun.

Our amazing range of Swim Spas has been designed exclusively for you and your family. You can choose every zone of your Swim Spa to personalise the perfect aquatic exercise experience.

Exclusively designed in the UK – specifically for our precious customers, and our inclement climate, our exclusive Swim Spa range offers more exercise options, is energy efficient, environmentally friendly and above all – our Award Winning swim spas are the best in the industry

With the addition of the unrivalled Turbine technology, you can benefit from a true swimming experience that can be personalised to suit you!



## PROUDLY DESIGNED IN THE UK

We have invested 12 months and a huge budget in creating the right partnership, the right designs and the right processes - this is important to us to ensure that our customers will buy a product that is reliable, safe and energy efficient.

Our range of 13 hot tubs feature the very best available innovations and North American parts and components.







#### T400ST+SLIDE

### **SPECIFICATION**

 DIMENSIONS:
 705 x 225 x 152 CM

 WATER CAPACITY:
 Approx. 8,208L

WEIGHT: 1,450KG

SWIM JETS: 3 x High Flow River Jets

LIGHTING: Underwater Lighting

PUMPS: 3 x 3HP + 1 x 2HP

3 x 3HP + 1 x 2HP 2 x Circulation Pump 1HP(+2HP)

IETS: 43 (40 Hydrotherapy / 3 Swim)

**CONTROLLER:** Balboa Touch Screen



### **HIGHLIGHTS**

- 3 High Flow River Swim Jets 2 Hydrother