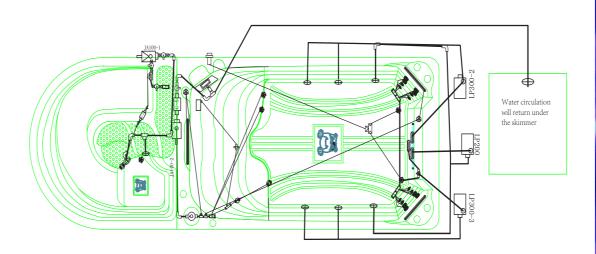

Tactile Therapy                      | Titanium Heater                               |
| Fast Flow Refill Drain               | Freeze Protection                             |
| High Power LX Pumps                  | Quick access Gate Valves                      |
| Water Diverters                      | Heat Pump Ready                               |
| Swimming Resistance Pole             | WiFi Ready                                    |
| Thermal Sealed Ultra Locking Cover   | Stainless Steel Adjustable Jets               |
| Solid Zone ™- ABS Base               | Adjustable and Interchangeable Massage Jets   |
| Solid Zone™ - Galvanized Steel Frame | Easy Access Panel for Service and Maintenance |
|                                      |                                               |





#### T400ST+SL SCHEMATIC





## SHELL COLOURS



SILVER WHITE MARBLE



WHITE PEARLESCENT



NICKEL

## **CABINET COLOURS**



CHARCOAL



BROWN



GREY

## **COVER COLOURS**



BROWN



**GREY** 









WARWICKSHIRE Spa House, Watling Street Dordon Warwickshire CV9 2PZ 01827 897000



LUTTERWORTH Coventry Road Lutterworth LE17 4JB 01455 558975



CHESHIRE Mobberley Rd Knutsford Cheshire WA16 8JF 01565 750850





Ш





Due to continuous improvement programs, British Hot Tubs may make product enhancements and modifications that may not be reflected in the shown content/images. Please see your local Dealership for current specifications.