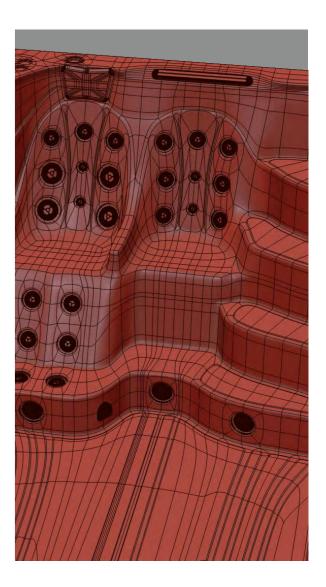

designed in the UK – specifically for our precious customers, and our inclement climate, our exclusive Swim Spa range offers more exercise options, is energy efficient, environmentally friendly and above all – our Award Winning swim spas are the best in the industry

With the addition of the unrivalled Turbine technology, you can benefit from a true swimming experience that can be personalised to suit you!



# PROUDLY DESIGNED IN THE UK

We have invested 12 months and a huge budget in creating the right partnership, the right designs and the right processes - this is important to us to ensure that our customers will buy a product that is reliable, safe and energy efficient.

Our range of 13 hot tubs feature the very best available innovations and North American parts and components.







### T400L+HT SEATING

### SWIM SPA SPECIFICATION

 DIMENSIONS:
 705 x 225 x 152 CM

 WATER CAPACITY:
 Approx. 8,208L

WEIGHT: 1,500KG

CONTROLLER:

SWIM JETS:

3 x High Flow River Jets

LIGHTING:

Underwater Lighting

PUMPS:

3 x 3HP + 1 x 2HP

1 x Circulation Pump 1HP

JETS:

43 (40 Hydrotherapy / 3 Swim)



#### **HOT TUB SPECIFICATION**

| DIMENSIONS:   | 225 x 225 x 92CM | WATER CAPACITY: | 1,650L                      |
|---------------|------------------|-----------------|-----------------------------|
| MASSAGE JETS: | 97               | PUMPS:          | 3 x 3HP                     |
| SEATS:        | 6 (Inc Lounger)  | LIGHTING:       | Underwater, Colour Changing |

## **HIGHLIGHTS**

Balboa Touch Screen

- 3 High Flow River Swim Jets 2 Hydrotherapy Stand Up Zones
- Exercise Zon