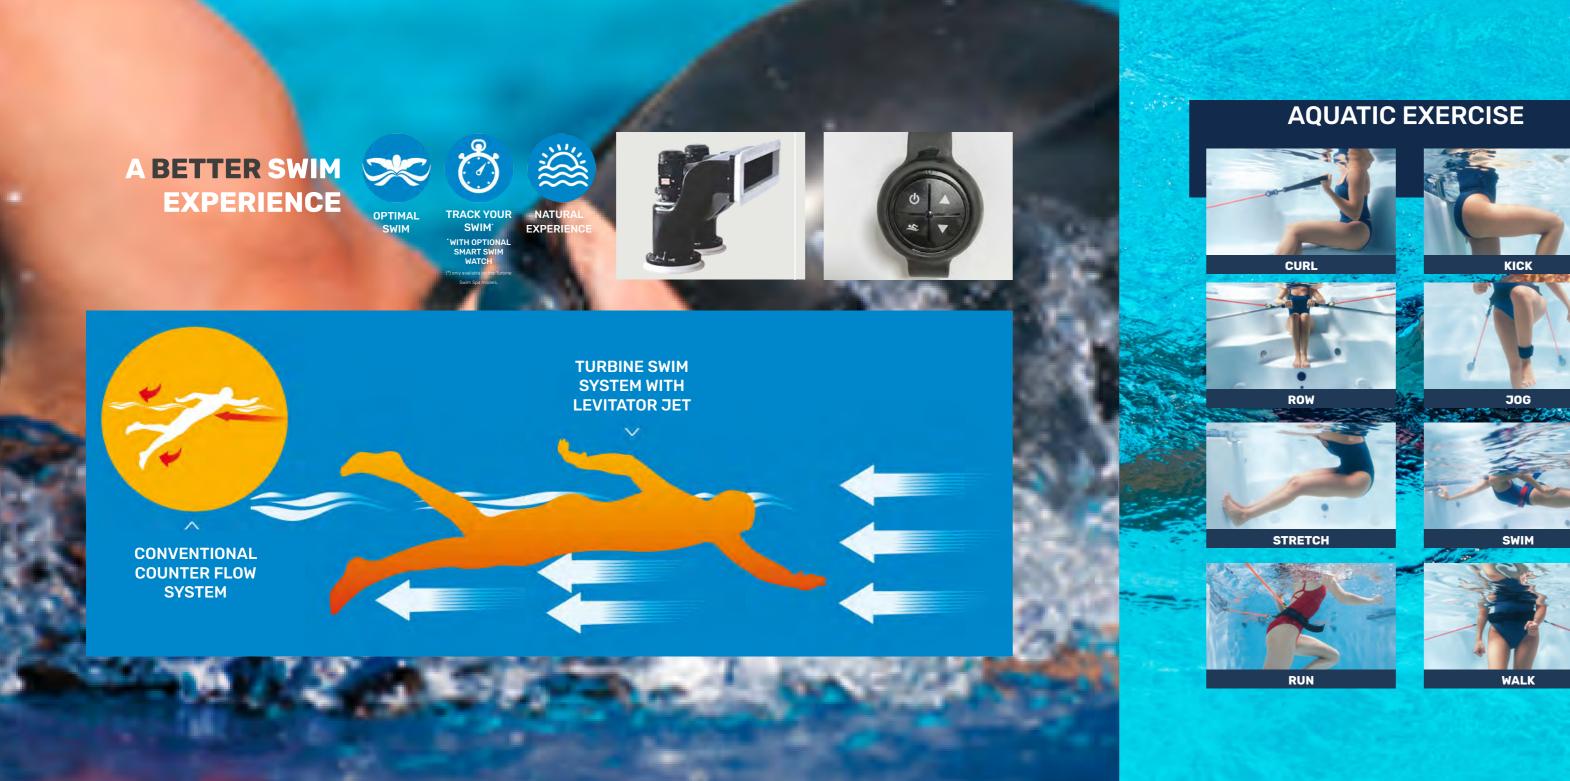

With the addition of the unrivalled Turbine technology, you can benefit from a true swimming experience that can be personalised to suit you!

## **HIGHLIGHTS**

Balboa Touch Screen

- 3 High Flow River Swim Jets 2 Hydrotherapy Stand Up Zones
- Exercise Zone 4 Massage Areas Pure Zone Ozone Purification System
- Easy Access Steps and Exercise Area With Non-Slip Design 3 Waterfalls
- Eco Zone Triple Layer Insulation Safety Rail Underwater Lighting
- Levitator Jets Upstream Bouyancy Swim Technology
- Jet streams at a 45-degree angle from below for a perfect water position
- Highest Quality Control System: Balboa Spa Touch (Touchscreen)
- Fitness Equipment included (Resistance Arm Bands, Row Bars, Adjustable Belted Swim Tether)
- Clear Zone Easy Clean Commercial Grade Water Filtration System