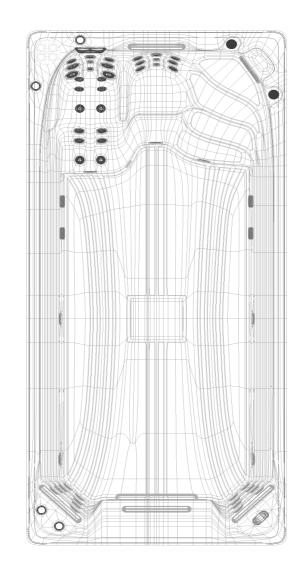

An appreciation for heritage without being defined by it, quirky, stylish and fun.

Our amazing range of Swim Spas has been designed exclusively for you and your family. You can choose every zone of your Swim Spa to personalise the perfect aquatic exercise experience.

Exclusively designed in the UK – specifically for our precious customers, and our inclement climate, our exclusive Swim Spa range offers more exercise options, is energy efficient, environmentally friendly and above all – our Award Winning swim spas are the best in the industry

With the addition of the unrivalled Turbine technology, you can benefit from a true swimming experience that can be personalised to suit you!



# PROUDLY DESIGNED IN THE UK

We have invested 12 months and a huge budget in creating the right partnership, the right designs and the right processes - this is important to us to ensure that our customers will buy a product that is reliable, safe and energy efficient.

Our range of 13 hot tubs feature the very best available innovations and North American parts and components.







### T400L+HT SEATING

### SWIM SPA SPECIFICATION

 DIMENSIONS:
 705 x 225 x 152 CM

 WATER CAPACITY:
 Approx. 8,208L

WEIGHT: 1,500KG

CONTROLLER:

SWIM JETS:

3 x High Flow River Jets

LIGHTING:

Underwater Lighting

PUMPS:

3 x 3HP + 1 x 2HP

1 x Circulation Pump 1HP

JETS:

43 (40 Hydrotherapy / 3 Swim)



#### **HOT TUB SPECIFICATION**

| DIMENSIONS:   | 225 x 225 x 92CM | WATER CAPACITY: | 1,650L