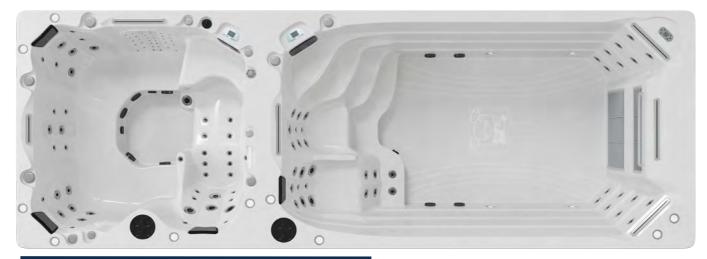

### T400L+HT SEATING

### SWIM SPA SPECIFICATION

 DIMENSIONS:
 705 x 225 x 152 CM

 WATER CAPACITY:
 Approx. 8,208L

WEIGHT: 1,500KG

CONTROLLER:

SWIM JETS:

3 x High Flow River Jets

LIGHTING:

Underwater Lighting

PUMPS:

3 x 3HP + 1 x 2HP

1 x Circulation Pump 1HP

JETS:

43 (40 Hydrotherapy / 3 Swim)

#### **HOT TUB SPECIFICATION**

| DIMENSIONS:   | 225 x 225 x 92CM | WATER CAPACITY: | 1,650L                      |
|---------------|------------------|-----------------|-----------------------------|
| MASSAGE JETS: | 97               | PUMPS:          | 3 x 3HP                     |
| SEATS:        | 6 (Inc Lounger)  | LIGHTING:       | Underwater, Colour Changing |