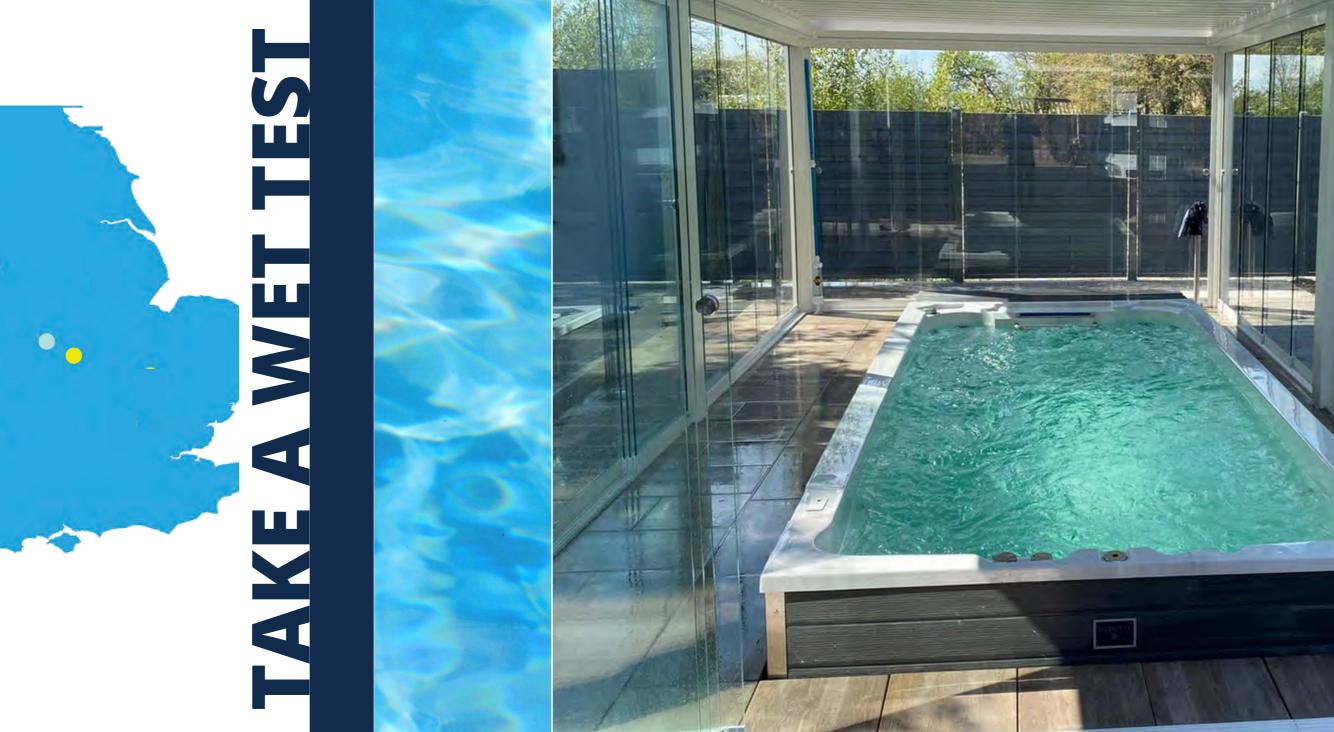

### SWIM SPA SPECIFICATION

 DIMENSIONS:
 705 x 225 x 152 CM

 WATER CAPACITY:
 Approx. 8,208L

WEIGHT: 1,500KG

CONTROLLER:

SWIM JETS:

3 x High Flow River Jets

LIGHTING:

Underwater Lighting

PUMPS:

3 x 3HP + 1 x 2HP

1 x Circulation Pump 1HP

JETS:

43 (40 Hydrotherapy / 3 Swim)

## **HIGHLIGHTS**

Balboa Touch Screen

- 3 High Flow River Swim Jets 2 Hydrotherapy Stand Up Zones
- Exercise Zone 4 Massage Areas Pure Zone Ozone Purification System
- Easy Access Steps and Exercise Area With Non-Slip Design 3 Waterfalls
- Eco Zone Triple Layer Insulation Safety Rail Underwater Lighting
- Levitator Jets Upstream Bouyancy Swim Technology
- Jet streams at a 45-degree angle from below for a perfect water position
- Highest Quality Control System: Balboa Spa Touch (Touchscreen)
- Fitness Equipment included (Resistance Arm Bands, Row Bars, Adjustable Belted Swim Tether)
- Clear Zone Easy Clean Commercial Grade Water Filtration System