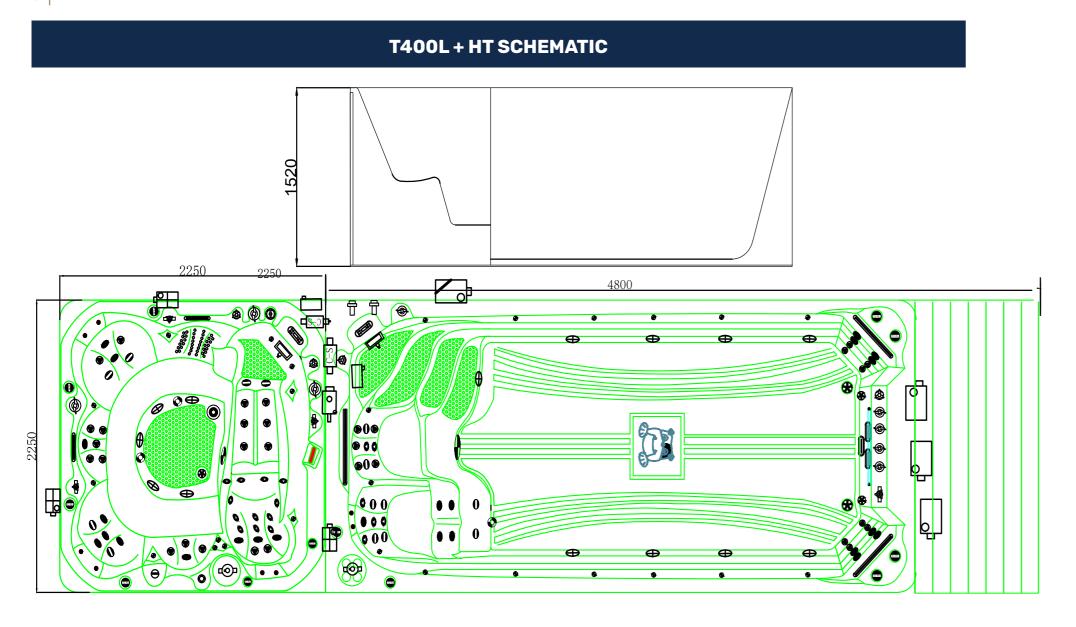

### T400L+HT SEATING

### SWIM SPA SPECIFICATION

 DIMENSIONS:
 705 x 225 x 152 CM

 WATER CAPACITY:
 Approx. 8,208L

WEIGHT: 1,500KG

CONTROLLER:

SWIM JETS:

3 x High Flow River Jets

LIGHTING:

Underwater Lighting

PUMPS:

3 x 3HP + 1 x 2HP

1 x Circulation Pump 1HP

JETS:

43 (40 Hydrotherapy / 3 Swim)

#### **HOT TUB SPECIFICATION**

| DIMENSIONS:   | 225 x 225 x 92CM | WATER CAPACITY: | 1,650L                      |
|---------------|------------------|-----------------|-----------------------------|
| MASSAGE JETS: | 97               | PUMPS:          | 3 x 3HP                     |
| SEATS:        | 6 (Inc Lounger)  | LIGHTING:       | Underwater, Colour Changing |