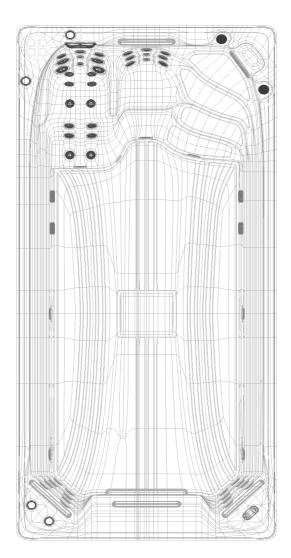

# Introducing the British Swim Spa range - proudly designed in the UK.

An appreciation for heritage without being defined by it, quirky, stylish and fun.

Our amazing range of Swim Spas has been designed exclusively for you and your family. You can choose every zone of your Swim Spa to personalise the perfect aquatic exercise experience.

Exclusively designed in the UK – specifically for our precious customers, and our inclement climate, our exclusive Swim Spa range offers more exercise options, is energy efficient, environmentally friendly and above all – our Award Winning swim spas are the best in the industry

With the addition of the unrivalled Turbine technology, you can benefit from a true swimming experience that can be personalised to suit you!



#### PROUDLY DESIGNED IN THE UK

We have invested 12 months and a huge budget in creating the right partnership, the right designs and the right processes - this is important to us to ensure that our customers will buy a product that is reliable, safe and energy efficient.

Our range of 13 hot tubs feature the very best available innovations and North American parts and components.





#### T500ST+HT SEATING

#### SWIM SPA SPECIFICATION

| DIMENSIONS:     | 805 x 225 x 152 CM           |
|-----------------|------------------------------|
| WATER CAPACITY: | Approx. 10,260L              |
| WEIGHT:         | 1,520KG                      |
| SWIM JETS:      | 3 x High Flow River Jets     |
| LIGHTING:       | Underwater Lighting          |
| PUMPS:          | 3 x 3HP + 1 x 2HP