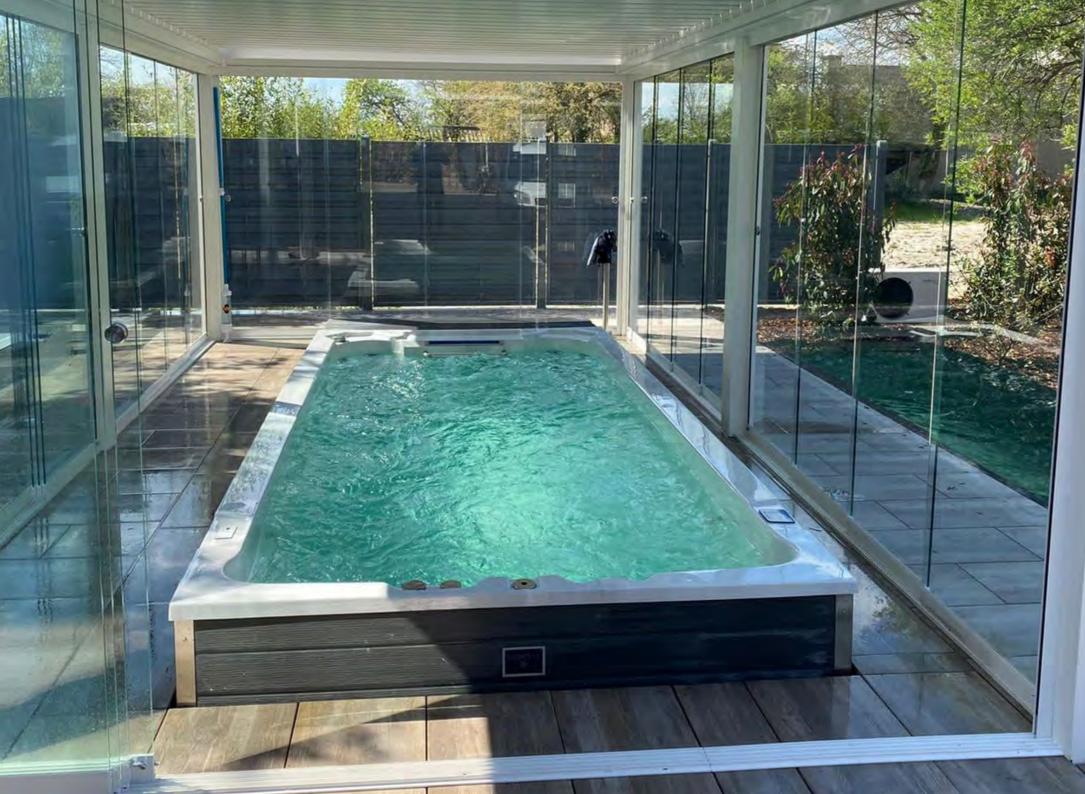

# Introducing the British Swim Spa range - proudly designed in the UK.

An appreciation for heritage without being defined by it, quirky, stylish and fun.

Our amazing range of Swim Spas has been designed exclusively for you and your family. You can choose every zone of your Swim Spa to personalise the perfect aquatic exercise experience.

With the addition of the unrivalled Turbine technology, you can benefit from a true swimming experience that can be personalised to suit you!

### HIGHLIGHTS

- 3 High Flow River Swim Jets 2 Hydrotherapy Stand Up Zones
- Exercise Zone 4 Massage Areas Pure Zone Ozone Purification System
- Easy Access Steps and Exercise Area With Non-Slip Design 3 Waterfalls
- Eco Zone Triple Layer Insulation Safety Rail Underwater Lighting
- Levitator Jets Upstream Bouyancy Swim Technology
- Jet streams at a 45-degree angle from below for a perfect water position
- Highest Quality Control System: Balboa Spa Touch (Touchscreen)
- Fitness Equipment included (Resistance Arm Bands, Row Bars, Adjustable Belted Swim Tether)
- Clear Zone Easy Clean Commercial Grade Water Filtration System