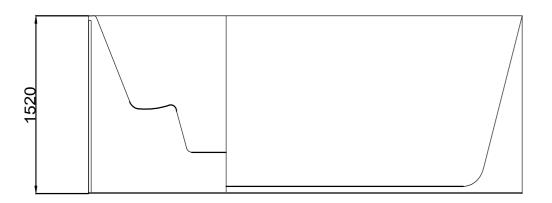

#### SWIM SPA SPECIFICATION

| DIMENSIONS:     | 805 x 225 x 152 CM           |
|-----------------|------------------------------|
| WATER CAPACITY: | Approx. 10,260L              |
| WEIGHT:         | 1,520KG                      |
| SWIM JETS:      | 3 x High Flow River Jets     |
| LIGHTING:       | Underwater Lighting          |
| PUMPS:          | 3 x 3HP + 1 x 2HP            |
|                 | 1 x Circulation Pump 1HP     |
| JETS:           | 43 (40 Hydrotherapy / 3 Swim |
| CONTROLLER:     | Balboa Touch Screen          |