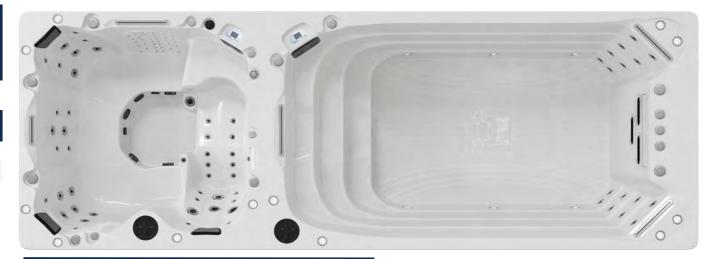

#### SWIM SPA SPECIFICATION

| DIMENSIONS:     | 805 x 225 x 152 CM           |
|-----------------|------------------------------|
| WATER CAPACITY: | Approx. 10,260L              |
| WEIGHT:         | 1,520KG                      |
| SWIM JETS:      | 3 x High Flow River Jets     |
| LIGHTING:       | Underwater Lighting          |
| PUMPS:          | 3 x 3HP + 1 x 2HP            |
|                 | 1 x Circulation Pump 1HP     |
| JETS:           | 43 (40 Hydrotherapy / 3 Swim |
| CONTROLLER:     | Balboa Touch Screen          |

#### HOT TUB SPECIFICATION

| DIMENSIONS:   | 225 x 225 x 92CM | WATER CAPACITY: | 1,650L                      |
|---------------|------------------|-----------------|-----------------------------|
| MASSAGE JETS: | 97               | PUMPS:          | 3 x 3HP                     |
| SEATS:        | 6 (Inc Lounger)  | LIGHTING:       | Underwater, Colour Changing |

### HIGHLIGHTS

- 3 High Flow River Swim Jets 2 Hydrotherapy Stand Up Zones
- Exercise Zone 4 Massage Areas Pure Zone Ozone Purification System
- Easy Access Steps and Exercise Area With Non-Slip Design 3 Waterfalls
- Eco Zone Triple Layer Insulation Safety Rail Underwater Lighting
- Levitator Jets Upstream Bouyancy Swim Technology
- Jet streams at a 45-degree angle from below for a perfect water position
- Highest Quality Control System: Balboa Spa Touch (Touchscreen)
- Fitness Equipment included (Resistance Arm Bands, Row Bars, Adjustable Belted Swim Tether)
- Clear Zone Easy Clean Commercial Grade Water Filtration System