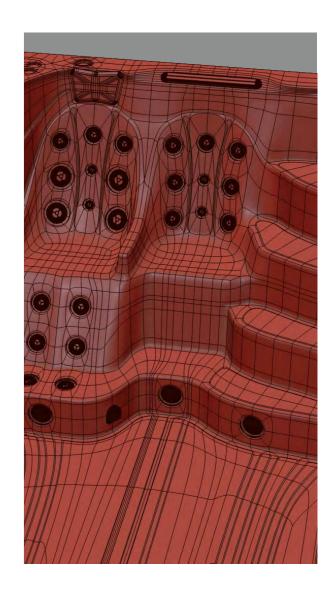

esigned in the UK – specifically for our precious customers, and our inclement climate, our exclusive Swim Spa range offers more exercise options, is energy efficient, environmentally friendly and above all – our Award Winning swim spas are the best in the industry

With the addition of the unrivalled Turbine technology, you can benefit from a true swimming experience that can be personalised to suit you!



#### PROUDLY DESIGNED IN THE UK

We have invested 12 months and a huge budget in creating the right partnership, the right designs and the right processes - this is important to us to ensure that our customers will buy a product that is reliable, safe and energy efficient.

Our range of 13 hot tubs feature the very best available innovations and North American parts and components.





#### T500ST+HT SEATING

#### SWIM SPA SPECIFICATION

| DIMENSIONS:     | 805 x 225 x 152 CM           |
|-----------------|------------------------------|
| WATER CAPACITY: | Approx. 10,260L              |
| WEIGHT:         | 1,520KG                      |
| SWIM JETS:      | 3 x High Flow River Jets     |
| LIGHTING:       | Underwater Lighting          |
| PUMPS:          | 3 x 3HP + 1 x 2HP            |
|                 | 1 x Circulation Pump 1HP     |
| JETS:           | 43 (40 Hydrotherapy / 3 Swim |
| CONTROLLER:     | Balboa Touch Screen          |



#### HOT TUB SPECIFICATION

| DIMENSIONS:   | 225 x 225 x 92CM | WATER CAPACITY: | 1,650L                      |
|---------------|------------------|-----------------|-----------------------------|
| MASSAGE JETS: | 97