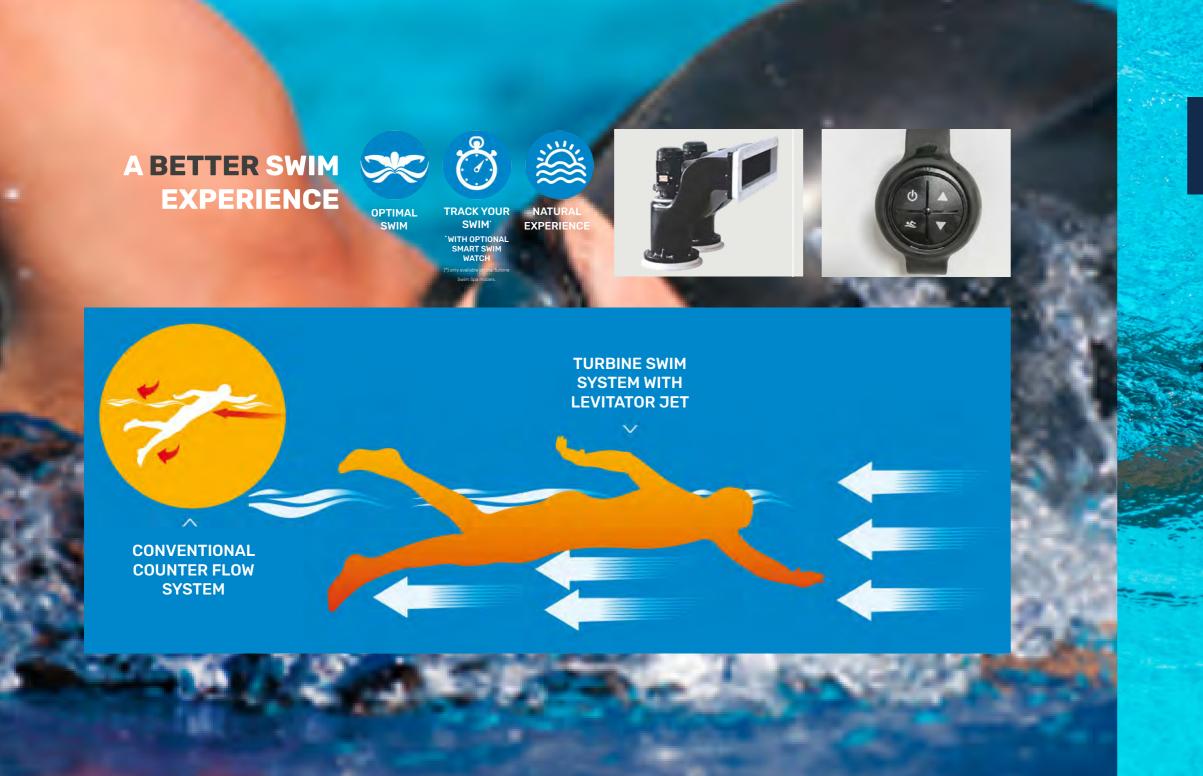

With the addition of the unrivalled Turbine technology, you can benefit from a true swimming experience that can be personalised to suit you!

### HIGHLIGHTS

- 3 High Flow River Swim Jets 2 Hydrotherapy Stand Up Zones
- Exercise Zone 4 Massage Areas Pure Zone Ozone Purification System
- Easy Access Steps and Exercise Area With Non-Slip Design 3 Waterfalls
- Eco Zone Triple Layer Insulation Safety Rail Underwater Lighting
- Levitator Jets Upstream Bouyancy Swim Technology
- Jet streams at a 45-degree angle from below for a perfect water position
- Highest Quality Control System: Balboa Spa Touch (Touchscreen)
- Fitness Equipment included (Resistance Arm Bands, Row Bars, Adjustable Belted Swim Tether)
- Clear Zone Easy Clean Commercial Grade Water Filtration System