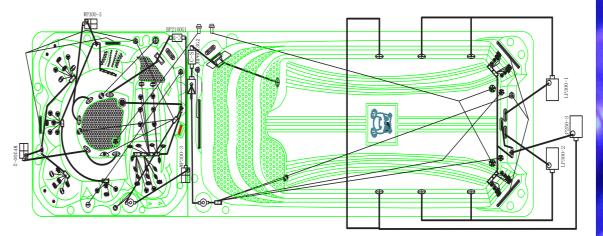

Safe Skimmer                         | Adjustable Dials                              |
| Tactile Therapy                      | Titanium Heater                               |
| Fast Flow Refill Drain               | Freeze Protection                             |
| High Power LX Pumps                  | Quick access Gate Valves                      |
| Water Diverters                      | Heat Pump Ready                               |
| Swimming Resistance Pole             | WiFi Ready                                    |
| Thermal Sealed Ultra Locking Cover   | Stainless Steel Adjustable Jets               |
| Solid Zone <sup>™</sup> - ABS Base   | Adjustable and Interchangeable Massage Jets   |
| Solid Zone™ - Galvanized Steel Frame | Easy Access Panel for Service and Maintenance |





#### T500ST + HT SCHEMATIC









## AQUATIC EXERCISE



CURL





ROW



STRETCH





WALK



JOG





WARWICKSHIRE Spa House, Watling Street Dordon Warwickshire CV9 2PZ 01827 897000



LUTTERWORTH Coventry Road Lutterworth LE17 4JB 01455 558975



CHESHIRE Mobberley Rd Knutsford Cheshire WA16 8JF 01565 750850











www.britishhottubs.co.uk

Due to continuous improvement programs, British Hot Tubs may make product enhancements and modifications that may not be reflected in the shown content/images. Please see your local Dealership for current specifications.