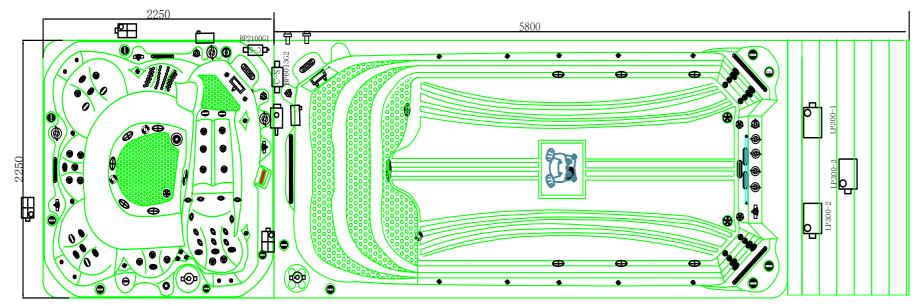

#### SWIM SPA SPECIFICATION

| DIMENSIONS:     | 805 x 225 x 152 CM           |
|-----------------|------------------------------|
| WATER CAPACITY: | Approx. 10,260L              |
| WEIGHT:         | 1,520KG                      |
| SWIM JETS:      | 3 x High Flow River Jets     |
| LIGHTING:       | Underwater Lighting          |
| PUMPS:          | 3 x 3HP + 1 x 2HP            |
|                 | 1 x Circulation Pump 1HP     |
| JETS:           | 43 (40 Hydrotherapy / 3 Swim |
| CONTROLLER:     | Balboa Touch Screen          |

#### HOT TUB SPECIFICATION

| DIMENSIONS:   | 225 x 225 x 92CM | WATER CAPACITY: | 1,650L                      |
|---------------|------------------|-----------------|-----------------------------|
| MASSAGE JETS: | 97               | PUMPS:          | 3 x 3HP                     |
| SEATS:        | 6 (Inc Lounger)  | LIGHTING:       | Underwater, Colour Changing |