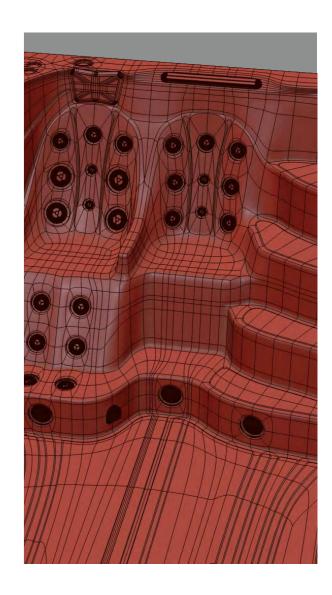

# HIGHLIGHTS

- 3 High Flow River Swim Jets 2 Hydrotherapy Stand Up Zones
- Exercise Zone 4 Massage Areas Pure Zone Ozone Purification System
- Easy Access Steps and Exercise Area With Non-Slip Design 3 Waterfalls
- Eco Zone Triple Layer Insulation Safety Rail Underwater Lighting
- Levitator Jets Upstream Bouyancy Swim Technology
- Jet streams at a 45-degree angle from below for a perfect water position
- Highest Quality Control System: Balboa Spa Touch (Touchscreen)
- Fitness Equipment included (Resistance Arm Bands, Row Bars, Adjustable Belted Swim Tether)
- Clear Zone Easy Clean Commercial Grade Water Filtration System

## FEATURE PACKED AS STANDARD

| Immersed Jet Chambers                | Steel Reinforced Spa Acrylic                  |
|--------------------------------------|-----------------------------------------------|
| Safe Skimmer                         | Adjustable Dial                               |
| Tactile Therapy                      | Titanium Heater                               |
| Fast Flow Refill Drain               | Freeze Protection                             |
| High Power LX Pumps                  | Quick access Gate Valves                      |
| Water Diverters                      | Heat Pump Ready                               |
| Swimming Resistance Pole             | WiFi Ready                                    |
| Thermal Sealed Ultra Locking Cover   | Stainless Steel Adjustable Jets               |
| Solid Zone <sup>™</sup> - ABS Base   | Adjustable and Interchangeable Massage Jets   |
| Solid Zone™ - Galvanized Steel Frame | Easy Access Panel for Service and Maintenance |