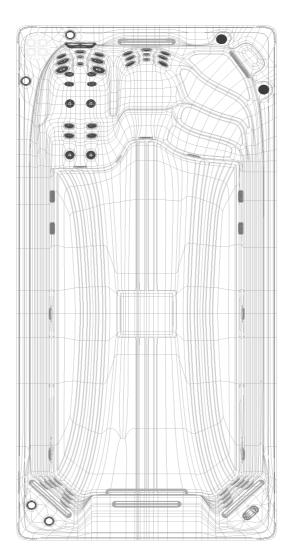

## **500S SCHEMATIC**

# SWIM SPA SPECIFICATION

| DIMENSIONS:     | 725 x 225 x 152 CM           |
|-----------------|------------------------------|
| WATER CAPACITY: | Approx. 10,260L              |
| WEIGHT:         | 1,520KG                      |
| SWIM JETS:      | 3 x High Flow River Jets     |
| LIGHTING:       | Underwater Lighting          |
| PUMPS:          | 3 x 3HP + 1 x 2HP            |
|                 | 1 x Circulation Pump 1HP     |
| JETS:           | 43 (40 Hydrotherapy / 3 Swim |
| CONTROLLER:     | Balboa Touch Screen          |