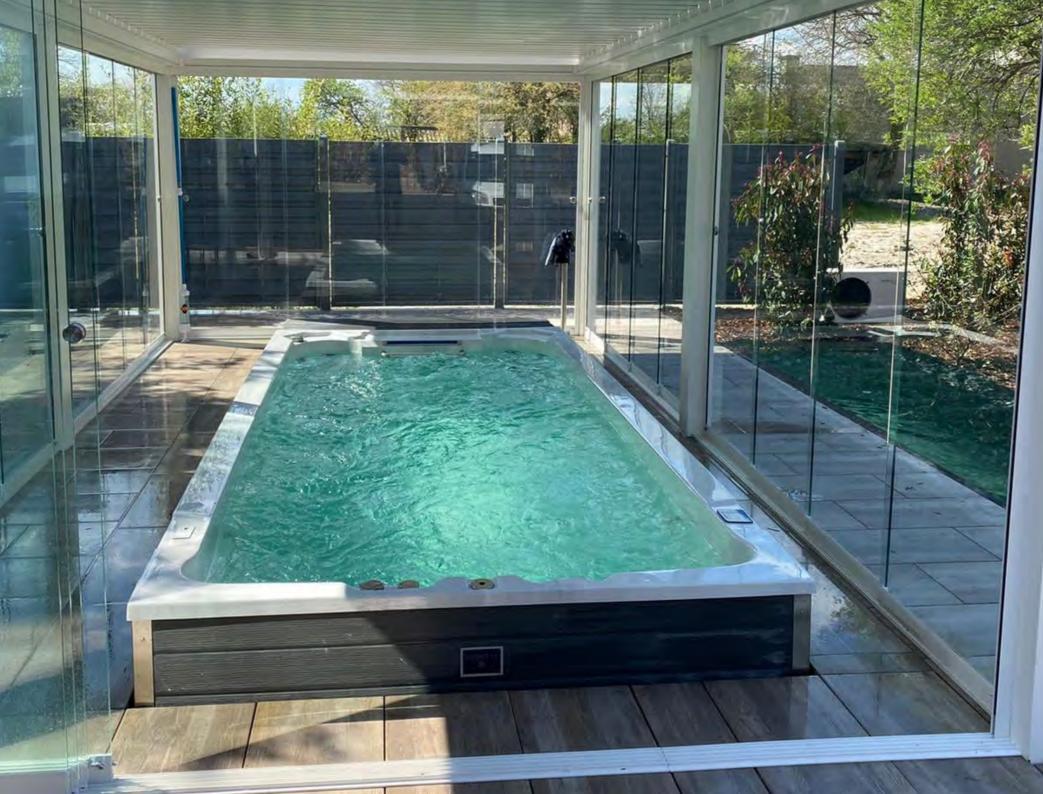

# Introducing the British Swim Spa range - proudly designed in the UK.

An appreciation for heritage without being defined by it, quirky, stylish and fun.

Our amazing range of Swim Spas has been designed exclusively for you and your family. You can choose every zone of your Swim Spa to personalise the perfect aquatic exercise experience.

Exclusively designed in the UK – specifically for our precious customers, and our inclement climate, our exclusive Swim Spa range offers more exercise options, is energy efficient, environmentally friendly and above all – our Award Winning swim spas are the best in the industry

With the addition of the unrivalled Turbine technology, you can benefit from a true swimming experience that can be personalised to suit you!

# HIGHLIGHTS

- 3 High Flow River Swim Jets 2 Hydrotherapy Stand Up Zones
- Exercise Zone 4 Massage Areas Pure Zone Ozone Purification System
- Easy Access Steps and Exercise Area With Non-Slip Design 3 Waterfalls
- Eco Zone Triple Layer Insulation Safety Rail Underwater Lighting
- Levitator Jets Upstream Bouyancy Swim Technology
- Jet streams at a 45-degree angle from below for a perfect water position
- Highest Quality Control System: Balboa Spa Touch (Touchscreen)
- Fitness Equipment included (Resistance Arm Bands, Row Bars, Adjustable Belted Swim Tether)
- Clear Zone Easy Clean Commercial Grade Water Filtration System