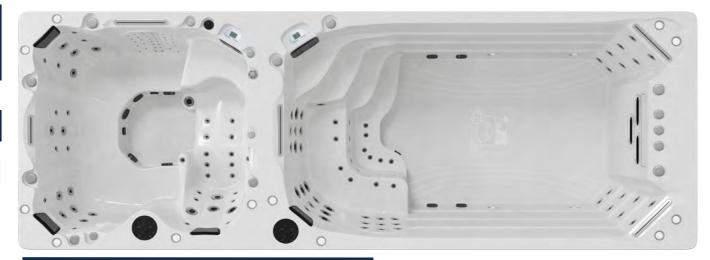

# 500S+HT

# SWIM SPA SPECIFICATION

| DIMENSIONS:     | 725 x 225 x 152 CM           |
|-----------------|------------------------------|
| WATER CAPACITY: | Approx. 10,260L              |
| WEIGHT:         | 1,520KG                      |
| SWIM JETS:      | 3 x High Flow River Jets     |
| LIGHTING:       | Underwater Lighting          |
| PUMPS:          | 3 x 3HP + 1 x 2HP            |
|                 | 1 x Circulation Pump 1HP     |
| JETS:           | 43 (40 Hydrotherapy / 3 Swim |
| CONTROLLER:     | Balboa Touch Screen          |

# HOT TUB SPECIFICATION

| DIMENSIONS:   | 225 x 225 x 92CM | WATER CAPACITY: | 1,650L                      |
|---------------|------------------|-----------------|-----------------------------|
| MASSAGE JETS: | 97               | PUMPS:          | 3 x 3HP                     |
| SEATS:        | 6 (Inc Lounger)  | LIGHTING:       | Underwater, Colour Changing |

# HIGHLIGHTS

- 3 High Flow River Swim Jets 2 Hydrotherapy Stand Up Zones
- Exercise Zone 4 Massage Areas Pure Zone Ozone Purification System
- Easy Access Steps and Exercise Area With Non-Slip Design 3 Waterfalls
- Eco Zone Triple Layer Insulation Safety Rail Underwater Lighting
- Levitator Jets Upstream Bouyancy Swim Technology
- Jet streams at a 45-degree angle from below for a perfect water position
- Highest Quality Control System: Balboa Spa Touch (Touchscreen)
- Fitness Equipment included (Resistance Arm Bands, Row Bars, Adjustable Belted Swim Tether)
- Clear Zone Easy Clean Commercial Grade Water Filtration System