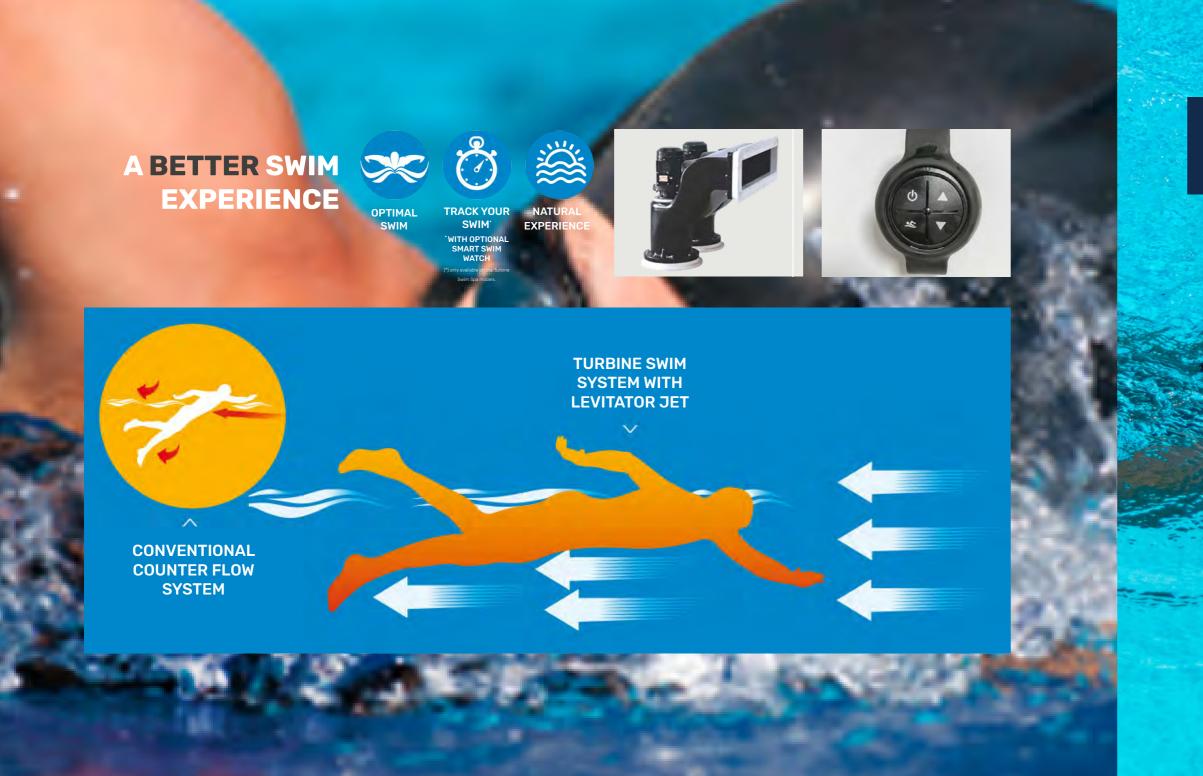

With the addition of the unrivalled Turbine technology, you can benefit from a true swimming experience that can be personalised to suit you!

# HIGHLIGHTS

- 3 High Flow River Swim Jets 2 Hydrotherapy Stand Up Zones
- Exercise Zone 4 Massage Areas Pure Zone Ozone Purification System
- Easy Access Steps and Exercise Area With Non-Slip Design 3 Waterfalls
- Eco Zone Triple Layer Insulation Safety Rail Underwater Lighting
- Levitator Jets Upstream Bouyancy Swim Technology
- Jet streams at a 45-degree angle from below for a perfect water position
- Highest Quality Control System: Balboa Spa Touch (Touchscreen)
- Fitness Equipment included (Resistance Arm Bands, Row Bars, Adjustable Belted Swim Tether)
- Clear Zone Easy Clean Commercial Grade Water Filtration System