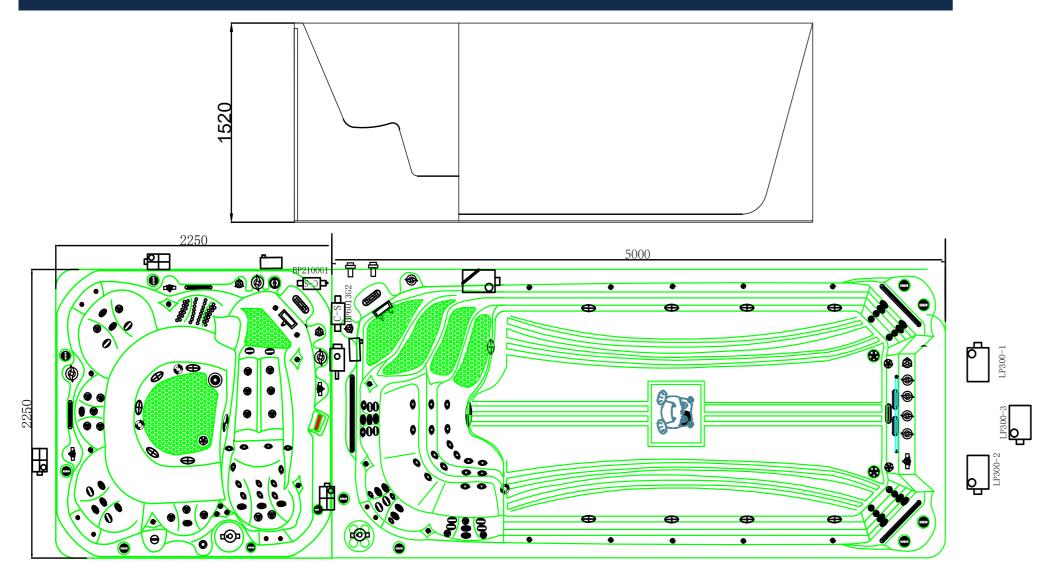

# SWIM SPA SPECIFICATION

| DIMENSIONS:     | 725 x 225 x 152 CM           |
|-----------------|------------------------------|
| WATER CAPACITY: | Approx. 10,260L              |
| WEIGHT:         | 1,520KG                      |
| SWIM JETS:      | 3 x High Flow River Jets     |
| LIGHTING:       | Underwater Lighting          |
| PUMPS:          | 3 x 3HP + 1 x 2HP            |
|                 | 1 x Circulation Pump 1HP     |
| JETS:           | 43 (40 Hydrotherapy / 3 Swim |
| CONTROLLER:     | Balboa Touch Screen          |