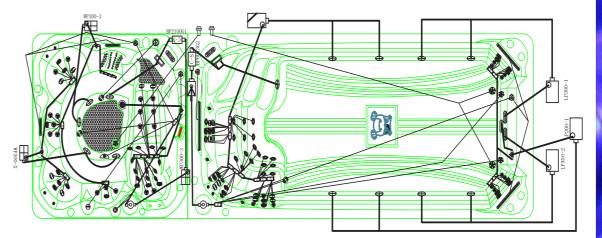

Safe Skimmer                         | Adjustable Dial                               |
| Tactile Therapy                      | Titanium Heater                               |
| Fast Flow Refill Drain               | Freeze Protection                             |
| High Power LX Pumps                  | Quick access Gate Valves                      |
| Water Diverters                      | Heat Pump Ready                               |
| Swimming Resistance Pole             | WiFi Ready                                    |
| Thermal Sealed Ultra Locking Cover   | Stainless Steel Adjustable Jets               |
| Solid Zone <sup>™</sup> - ABS Base   | Adjustable and Interchangeable Massage Jets   |
| Solid Zone™ - Galvanized Steel Frame | Easy Access Panel for Service and Maintenance |





## **500S SCHEMATIC**







# AQUATIC EXERCISE



CURL





ROW



STRETCH





WALK



JOG





WARWICKSHIRE Spa House, Watling Street Dordon Warwickshire CV9 2PZ 01827 897000



LUTTERWORTH Coventry Road Lutterworth LE17 4JB 01455 558975



CHESHIRE Mobberley Rd Knutsford Cheshire WA16 8JF 01565 750850





# LU ш







www.britishhottubs.co.uk

Due to continuous improvement programs, British Hot Tubs may make product enhancements and modifications that may not be reflected in the shown content/images. Please see your local Dealership for current specifications.