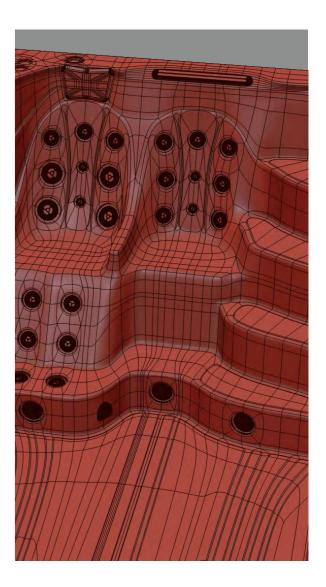

#### T400S Seating

### **HIGHLIGHTS**

- Xtreme 'Open Water' Turbine 2 Hydrotherapy Stand Up Zones
- Exercise Zone 4 Massage Areas Pure Zone Ozone Purification System
- Easy Access Steps and Exercise Area With Non-Slip Design 3 Waterfalls
- Eco Zone Triple Layer Insulation Safety Rail Underwater Lighting
- Levitator Jets Upstream Bouyancy Swim Technology
- Jet streams at a 45-degree angle from below for a perfect water position
- Highest Quality Control System: Balboa Spa Touch (Touchscreen)
- Fitness Equipment included (Resistance Arm Bands, Row Bars, Adjustable Belted Swim Tether)
- Clear Zone Easy Clean Commercial Grade Water Filtration System