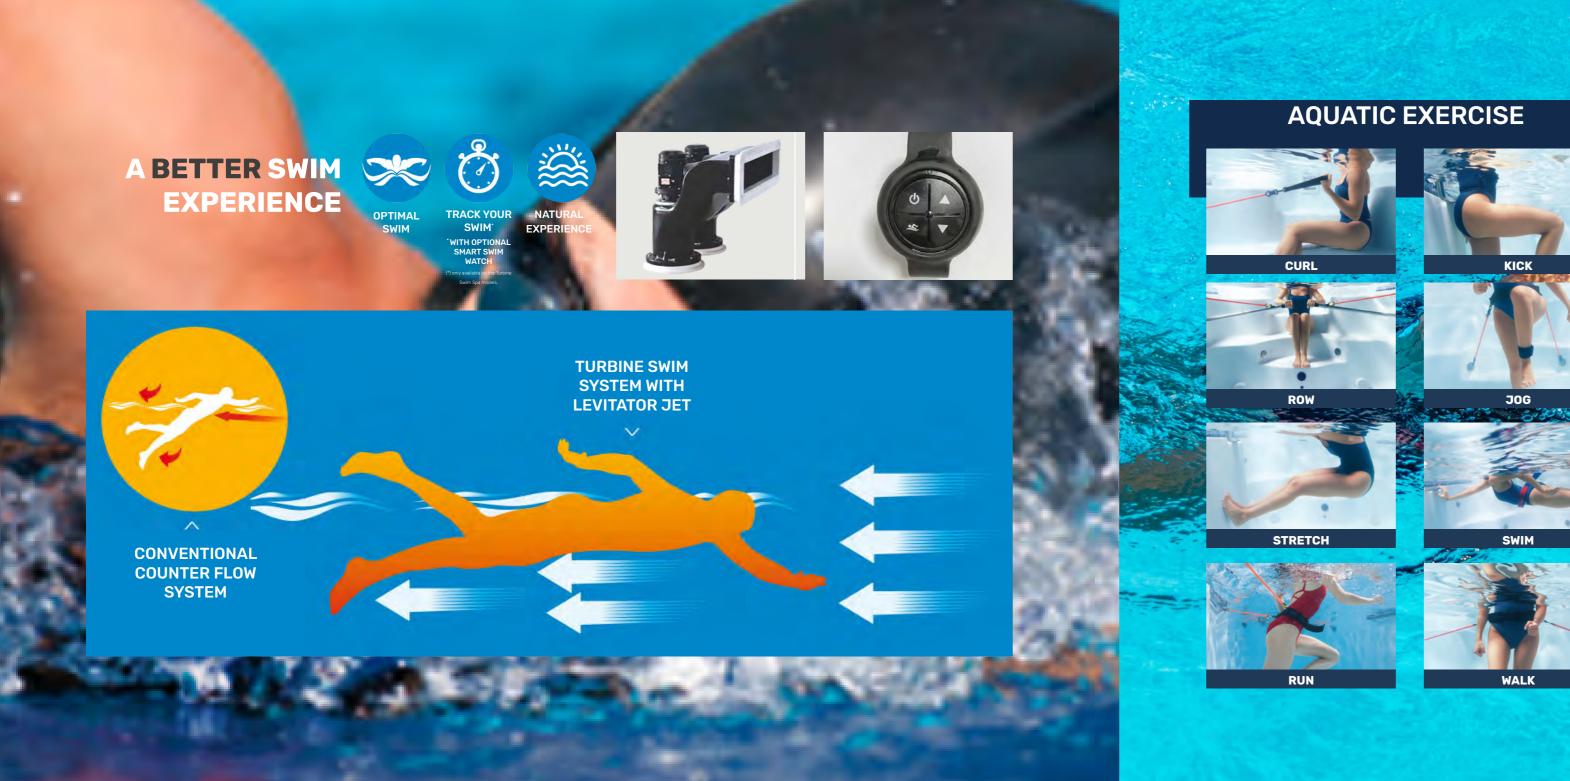

With the addition of the unrivalled Turbine technology, you can benefit from a true swimming experience that can be personalised to suit you!

### **HIGHLIGHTS**

- Xtreme 'Open Water' Turbine 2 Hydrotherapy Stand Up Zones
- Exercise Zone 4 Massage Areas Pure Zone Ozone Purification System
- Easy Access Steps and Exercise Area With Non-Slip Design 3 Waterfalls
- Eco Zone Triple Layer Insulation Safety Rail Underwater Lighting
- Levitator Jets Upstream Bouyancy Swim Technology
- Jet streams at a 45-degree angle from below for a perfect water position
- Highest Quality Control System: Balboa Spa Touch (Touchscreen)
- Fitness Equipment included (Resistance Arm Bands, Row Bars, Adjustable Belted Swim Tether)
- Clear Zone Easy Clean Commercial Grade Water Filtration System