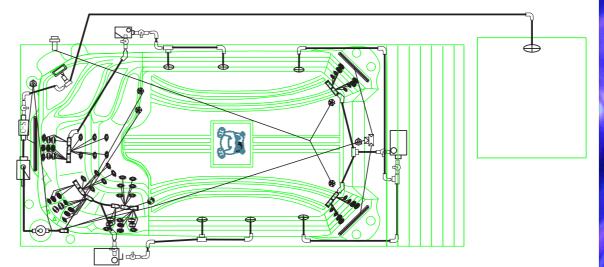

#### T400S Seating

### **SPECIFICATION**

MATER CAPACITY: 480 x 225 x 152 CM
Approx. 8,208L

**WEIGHT;** 1,150KG

SWIM JETS: Xtreme Double Turbine

LIGHTING: Underwater Lighting

PUMPS: 2 x 2.5HP + 1 x 2HP

1 x Circulation Pump 1HP

JETS: 43 (40 Hydrotherapy / 3 Swim)

**CONTROLLER:** Balboa Touch Screen

**HEATER:** 3KW

### **HIGHLIGHTS**

- Xtreme 'Open Water' Turbine 2 Hydrotherapy Stand Up Zones
- Exercise Zone 4 Massage Areas Pure Zone Ozone Purification System
- Easy Access Steps and Exercise Area With Non-Slip Design 3 Waterfalls
- Eco Zone Triple Layer Insulation Safety Rail Underwater Lighting
- Levitator Jets Upstream Bouyancy Swim Technology
- Jet streams at a 45-degree angle from below for a perfect water position
- Highest Quality Control System: Balboa Spa Touch (Touchscreen)
- Fitness Equipment included (Resistance Arm Bands, Row Bars, Adjustable Belted Swim Tether)
- Clear Zone Easy Clean Commercial Grade Water Filtration System