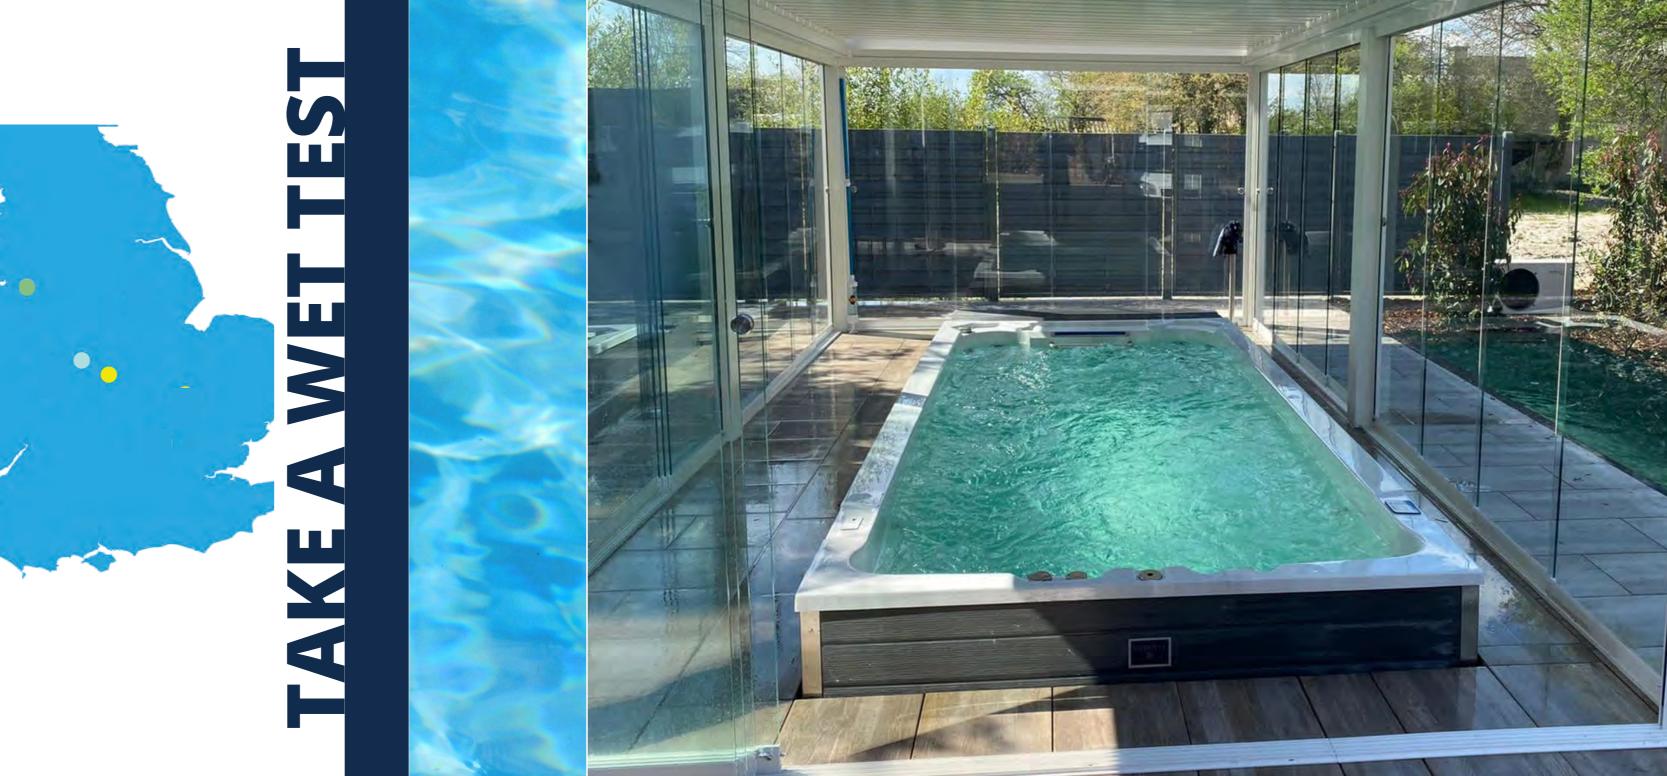

An appreciation for heritage without being defined by it, quirky, stylish and fun.

Our amazing range of Swim Spas has been designed exclusively for you and your family. You can choose every zone of your Swim Spa to personalise the perfect aquatic exercise experience.

With the addition of the unrivalled Turbine technology, you can benefit from a true swimming experience that can be personalised to suit you!

### **HIGHLIGHTS**

- Xtreme 'Open Water' Turbine 2 Hydrotherapy Stand Up Zones
- Exercise Zone 4 Massage Areas Pure Zone Ozone Purification System
- Easy Access Steps and Exercise Area With Non-Slip Design 3 Waterfalls
- Eco Zone Triple Layer Insulation Safety Rail Underwater Lighting
- Levitator Jets Upstream Bouyancy Swim Technology
- Jet streams at a 45-degree angle from below for a perfect water position
- Highest Quality Control System: Balboa Spa Touch (Touchscreen)
- Fitness Equipment included (Resistance Arm Bands, Row Bars, Adjustable Belted Swim Tether)
- Clear Zone Easy Clean Commercial Grade Water Filtration System