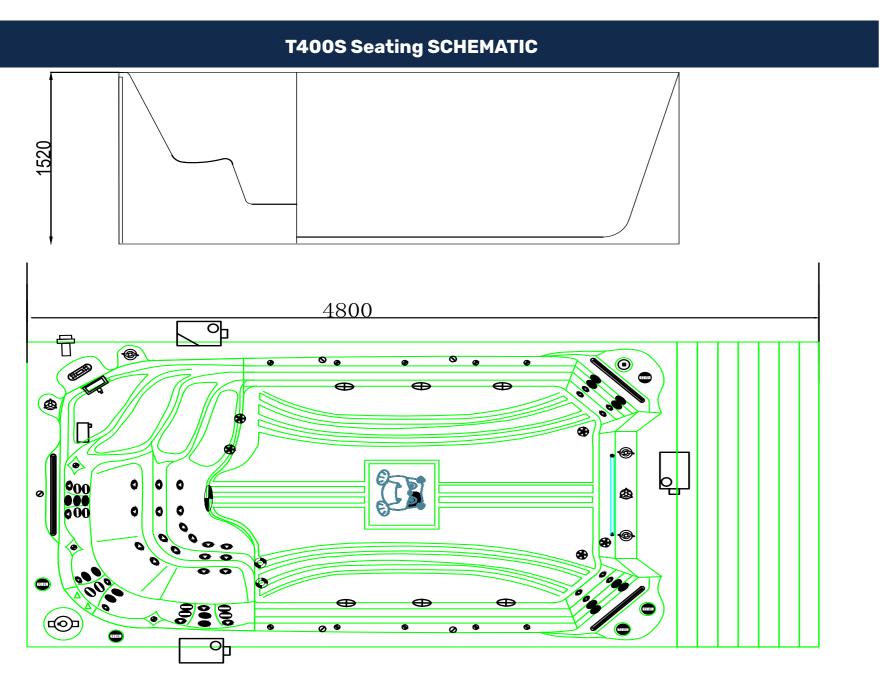

#### T400S Seating

### **SPECIFICATION**

MATER CAPACITY: 480 x 225 x 152 CM
Approx. 8,208L

**WEIGHT;** 1,150KG

SWIM JETS: Xtreme Double Turbine

LIGHTING: Underwater Lighting

PUMPS: 2 x 2.5HP + 1 x 2HP

1 x Circulation Pump 1HP

JETS: 43 (40 Hydrotherapy / 3 Swim)

**CONTROLLER:** Balboa Touch Screen

**HEATER:** 3KW

### **HIGHLIGHTS**

- Xtreme 'Open Water' Turbine 2 Hydrotherapy Stand Up Zones
- Exercise Zone 4 Massage Areas Pure Zone Ozone Purification System
- Easy Access Steps and Exercise Area With Non-Slip Design 3 Waterfalls
- Eco Zone Triple Layer Insulation Safety Rail Underwater Lighting
- Levitator Jets Upstream Bouyancy Swim Technology
- Jet streams at a 45-degree angle from below for a perfect water position
- Highest Quality Control System: Balboa Spa Touch (Touchscreen)
- Fitness Equipment included (Resistance Arm Bands, Row Bars, Adjustable Belted Swim Tether)
- Clear Zone Easy Clean Commercial Grade Water Filtration System