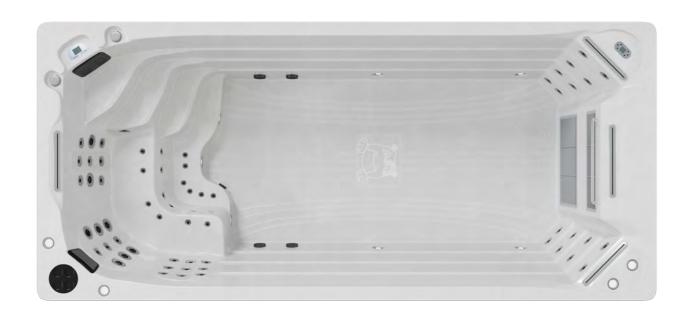

#### T400S Seating

### **SPECIFICATION**

MATER CAPACITY: 480 x 225 x 152 CM
Approx. 8,208L

**WEIGHT;** 1,150KG

SWIM JETS: Xtreme Double Turbine

LIGHTING: Underwater Lighting

PUMPS: 2 x 2.5HP + 1 x 2HP

1 x Circulation Pump 1HP

JETS: 43 (40 Hydrotherapy / 3 Swim)

**CONTROLLER:** Balboa Touch Screen

**HEATER:** 3KW

### **HIGHLIGHTS**

- Xtreme 'Open Water' Turbine 2 Hydrotherapy Stand Up Zones
- Exercise Zone 4 Massage Areas Pure Zone Ozone Purification System
- Easy Access Steps and Exercise Area With Non-Slip Design 3 Waterfalls
- Eco Zone Triple Layer Insulation Safety Rail Underwater Lighting
- Levitator Jets Upstream Bouyancy Swim Technology
- Jet streams at a 45-degree angle from below for a perfect water position
- Highest Quality Control System: Balboa Spa Touch (Touchscreen)
- Fitness Equipment included (Resistance Arm Bands, Row Bars, Adjustable Belted Swim Tether)
- Clear Zone Easy Clean Commercial Grade Water Filtration System