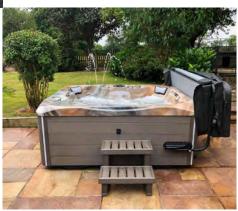

### **SHAKESPEARE** ™

Perfect for all shapes and sizes; with barrier free open seating, textured non-slip steps into the spa that double up as a higher cool down seat, and comfortable headrests in all corner seats. The large footwell accommodates all bathers, and the ergonomic seating benefits those who may want to lounge out without having a lounger in the spa, which often takes up more space.

This spa features a range of massage zones including the popular Acu Zone™ - offering a deep tissue acupuncture massage for ultimate hydrotherapy. With a low profile height and footprint under 7ft square, this spa certainly ticks the boxes for those who may be restricted on space.