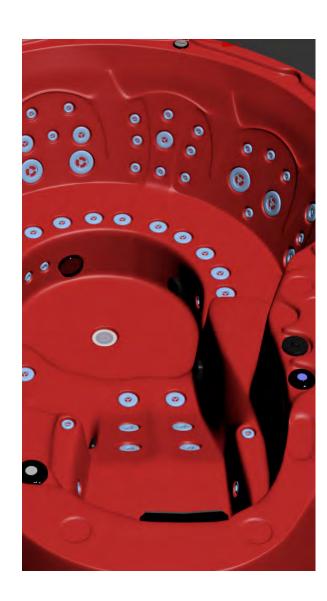

### **SHAKESPEARE** ™

Perfect for all shapes and sizes; with barrier free open seating, textured non-slip steps into the spa that double up as a higher cool down seat, and comfortable headrests in all corner seats. The large footwell accommodates all bathers, and the ergonomic seating benefits those who may want to lounge out without having a lounger in the spa, which often takes up more space.

This spa features a range of massage zones including the popular Acu Zone™ - offering a deep tissue acupuncture massage for ultimate hydrotherapy. With a low profile height and footprint under 7ft square, this spa certainly ticks the boxes for those who may be restricted on space.