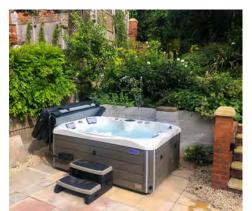

### **SHAKESPEARE** ™

Perfect for all shapes and sizes; with barrier free open seating, textured non-slip steps into the spa that double up as a higher cool down seat, and comfortable headrests in all corner seats. The large footwell accommodates all bathers, and the ergonomic seating benefits those who may want to lounge out without having a lounger in the spa, which often takes up more space.

This spa features a range of massage zones including the popular Acu Zone™ - offering a deep tissue acupuncture massage for ultimate hydrotherapy. With a low profile height and footprint under 7ft square, this spa certainly ticks the boxes for those who may be restricted on space.