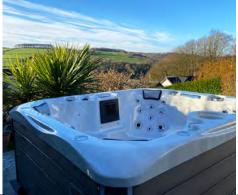

### **SHAKESPEARE** ™

Perfect for all shapes and sizes; with barrier free open seating, textured non-slip steps into the spa that double up as a higher cool down seat, and comfortable headrests in all corner seats. The large footwell accommodates all bathers, and the ergonomic seating benefits those who may want to lounge out without having a lounger in the spa, which often takes up more space.

This spa features a range of massage zones including the popular Acu Zone™ - offering a deep tissue acupuncture massage for ultimate hydrotherapy. With a low profile height and footprint under 7ft square, this spa certainly ticks the boxes for those who may be restricted on space.