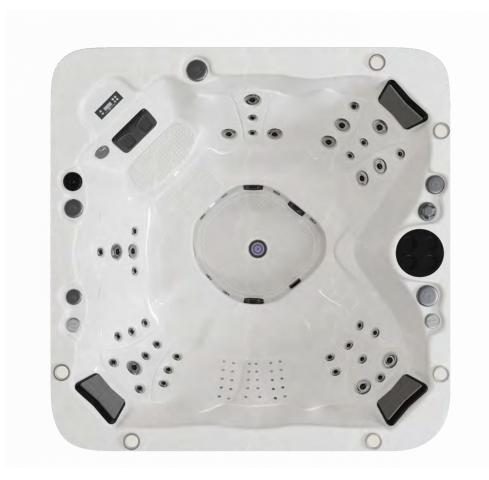

#### **SPECIFICATION**

| DIMENSIONS: | 195 x 195 x 86 cm |  |
|-------------|-------------------|--|
|             |                   |  |

**SEATS:** 6 Person All Seater

**PUMPS:** 2 (1 x 1.5HP/1 x 2HP)

**POWER:** 13 AMP Plug n Play

**JETS:** 71 Recessed Stainless Steel

**FILTRATION:** Pressurized Filtration

### **SHAKESPEARE** ™

Perfect for all shapes and sizes; with barrier free open seating, textured non-slip steps into the spa that double up as a higher cool down seat, and comfortable headrests in all corner seats. The large footwell accommodates all bathers, and the ergonomic seating benefits those who may want to lounge out without having a lounger in the spa, which often takes up more space.

This spa features a range of massage zones including the popular Acu Zone™ - offering a deep tissue acupuncture massage for ultimate hydrotherapy. With a low profile height and footprint under 7ft square, this spa certainly ticks the boxes for those who may be restricted on space.

# FEATURE PACKED AS STANDARD

| Balboa Control Panel                     | Fibro Zone Massage™                 |
|------------------------------------------|-------------------------------------|
| Vibro Zone Bluetooth Music System (***)  | Gyro Zone Massage™                  |
| Zen Zone Spray Waterfalls                | Sport Zone Massage™                 |
| Zen Zone Waterfall Blade                 | Power Zone Massage™                 |
| Zen Zone Underwater Lighting             | Foot Zone Massage™                  |
| Clear Zone Programmable Filtration       | Acu Zone™                           |
| Neck Jets                                | Anti-Slip Textured Floor            |
| Volcano Jet and Diverter Valve           | Drinks Holders                      |
| Recessed Thread-In Jet-Pockets           | Self-Cleaning Blaster Jet           |
| Stainless Steel Recessed Adjustable Jets | Jet Air Mixture Controls            |
| Water Diverters to Every Seat            | Solid Zone - Pressure Treated Frame |
| High Pressure LX Massage Pumps           | Solid Zone - ABS Base               |
| Eco Zone Insulation                      | Steel Reinforced Spa Acrylic        |
| Thermal Sealed Ultra Locking Cover       | Super-Sealed Barb & Clamp Plumbing  |
| Luxury Pillows                           | Titanium Heater                     |
| Shiatsu Massage Nodules                  | Freeze Protection                   |
| Multi-Level Seating                      | Quick Access Gate Valves            |
| Tactile Therapy                          | Connect Ready                       |