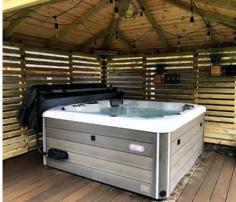

### **SHAKESPEARE** ™

Perfect for all shapes and sizes; with barrier free open seating, textured non-slip steps into the spa that double up as a higher cool down seat, and comfortable headrests in all corner seats. The large footwell accommodates all bathers, and the ergonomic seating benefits those who may want to lounge out without having a lounger in the spa, which often takes up more space.

This spa features a range of massage zones including the popular Acu Zone™ - offering a deep tissue acupuncture massage for ultimate hydrotherapy. With a low profile height and footprint under 7ft square, this spa certainly ticks the boxes for those who may be restricted on space.