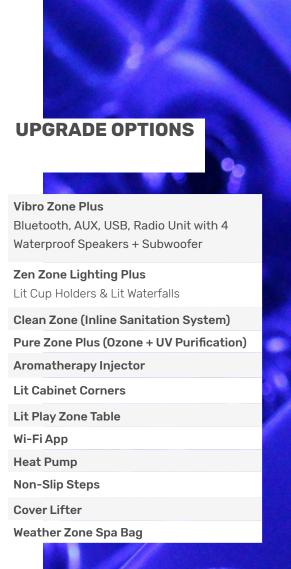

# FEATURE PACKED AS STANDARD

| Balboa Control Panel                     | Fibro Zone Massage™                 |
|------------------------------------------|-------------------------------------|
| Vibro Zone Bluetooth Music System (***)  | Gyro Zone Massage™                  |
| Zen Zone Spray Waterfalls                | Sport Zone Massage™                 |
| Zen Zone Waterfall Blade                 | Power Zone Massage™                 |
| Zen Zone Underwater Lighting             | Foot Zone Massage™                  |
| Clear Zone Programmable Filtration       | Acu Zone™                           |
| Neck Jets                                | Anti-Slip Textured Floor            |
| Volcano Jet and Diverter Valve           | Drinks Holders                      |
| Recessed Thread-In Jet-Pockets           | Self-Cleaning Blaster Jet           |
| Stainless Steel Recessed Adjustable Jets | Jet Air Mixture Controls            |
| Water Diverters to Every Seat            | Solid Zone - Pressure Treated Frame |
| High Pressure LX Massage Pumps           | Solid Zone - ABS Base               |
| Eco Zone Insulation                      | Steel Reinforced Spa Acrylic        |
| Thermal Sealed Ultra Locking Cover       | Super-Sealed Barb & Clamp Plumbing  |
| Luxury Pillows                           | Titanium Heater                     |
| Shiatsu Massage Nodules                  | Freeze Protection                   |
| Multi-Level Seating                      | Quick Access Gate Valves            |
| Tactile Therapy                          | Connect Ready                       |

Please note some models may not have certain features as specified above, please check with your local dealer.

<sup>\*\*</sup> Only standard on Prime and Premium Models.