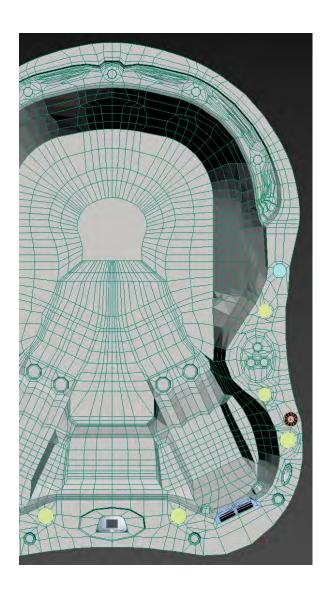

### **SHAKESPEARE** ™

Perfect for all shapes and sizes; with barrier free open seating, textured non-slip steps into the spa that double up as a higher cool down seat, and comfortable headrests in all corner seats. The large footwell accommodates all bathers, and the ergonomic seating benefits those who may want to lounge out without having a lounger in the spa, which often takes up more space.

This spa features a range of massage zones including the popular Acu Zone™ - offering a deep tissue acupuncture massage for ultimate hydrotherapy. With a low profile height and footprint under 7ft square, this spa certainly ticks the boxes for those who may be restricted on space.