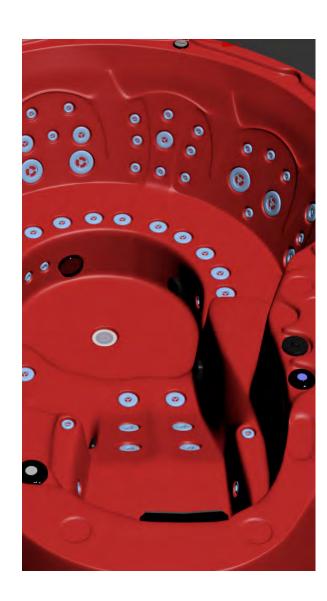

### **SPECIFICATION**

| DIMENSIONS: | 207 x 207 x 92 CM |
|-------------|-------------------|
|             |                   |

**SEATS:** 6-7 Person All Seater

**PUMPS:** 2 x 3HP

**POWER:** 32 AMP

**JETS:** 111 Recessed Stainless Steel

**FILTRATION:** Pressurized Filtration

#### **WINDSOR** ™

This is the best-selling compact all seated hot tub, designed to suit all body shapes.

The perfect combination of powerful massage therapy and unique contoured seating – loaded with high volume, sophisticated jets targeting all muscle groups. Choose from higher cool down areas, wrap around max bucket seats or a bench style design enabling you to move around and socialise easily. This model has a seat to suit all, benefiting from stunning waterfalls, a large foot well and steps into the spa for easy access.