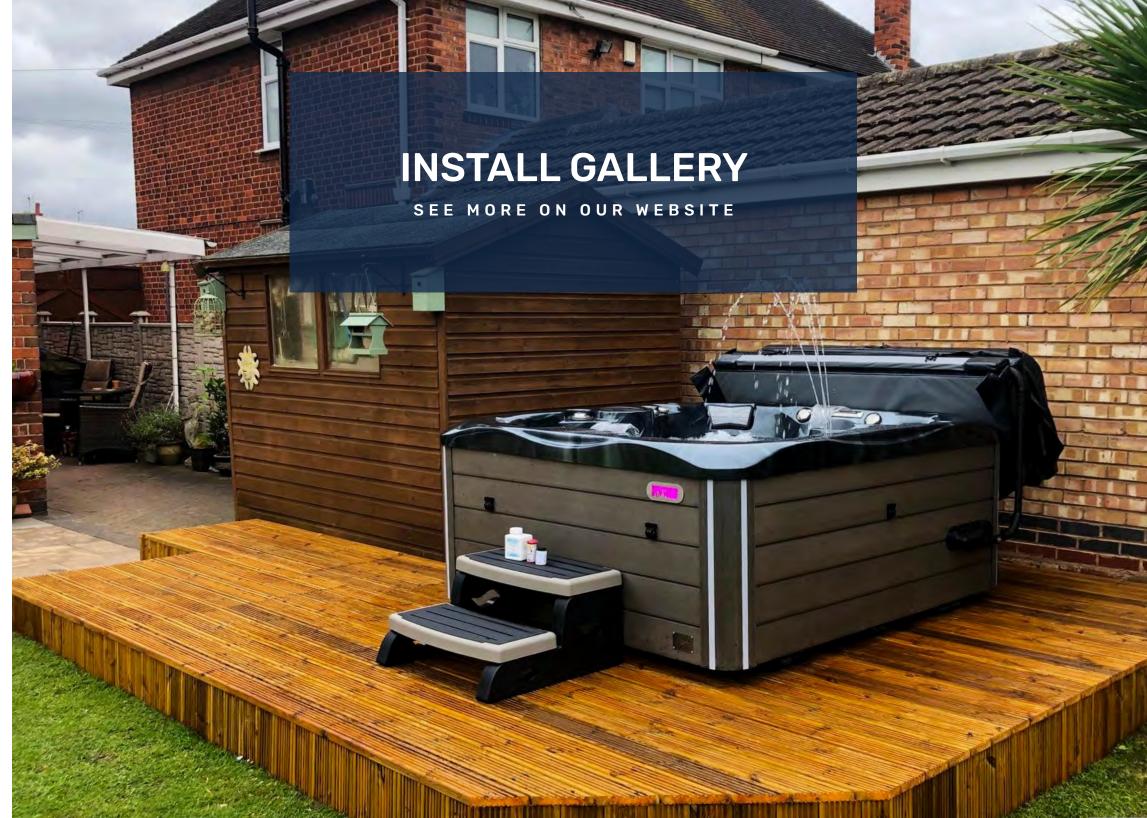

+ UV Purification) System (**) |                                     |

Please note some models may not have certain features as specified above, please check with your local dealer.





<sup>\*\*</sup> Only standard on Prime and Premium Models.

<sup>\*\*\*</sup> Only standard on Patio Models.

### **SHELL COLOUR CHOICES**



Choose from our innovative colors, textures and designs, safe in the knowledge that the surface finish stays bright through years of use, colours remain true, and will not fade or dull in sunlight and Bio-Lok® technology provided by Aristech Acrylics® means the surface cleans easily and naturally resists microorganism buildup.

## **CABINET COLOURS**







**GREY** 

**BLACK** 

**BROWN** 

## **COVER COLOURS**







**GREY** 

**BLACK** 

**BROWN** 

















Due to continuous improvement programs, British Hot Tubs may make product enhancements and modifications that may not be reflected in the shown content/images. Please see your local Dealership for current specifications.