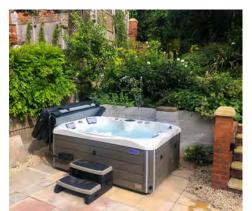

#### **WINDSOR** ™

This is the best-selling compact all seated hot tub, designed to suit all body shapes.

The perfect combination of powerful massage therapy and unique contoured seating – loaded with high volume, sophisticated jets targeting all muscle groups. Choose from higher cool down areas, wrap around max bucket seats or a bench style design enabling you to move around and socialise easily. This model has a seat to suit all, benefiting from stunning waterfalls, a large foot well and steps into the spa for easy access.