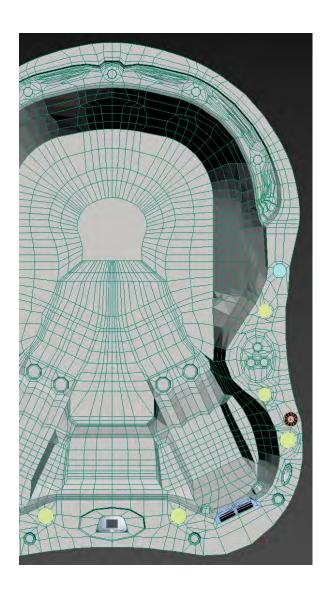

#### **WINDSOR** ™

This is the best-selling compact all seated hot tub, designed to suit all body shapes.

The perfect combination of powerful massage therapy and unique contoured seating – loaded with high volume, sophisticated jets targeting all muscle groups. Choose from higher cool down areas, wrap around max bucket seats or a bench style design enabling you to move around and socialise easily. This model has a seat to suit all, benefiting from stunning waterfalls, a large foot well and steps into the spa for easy access.