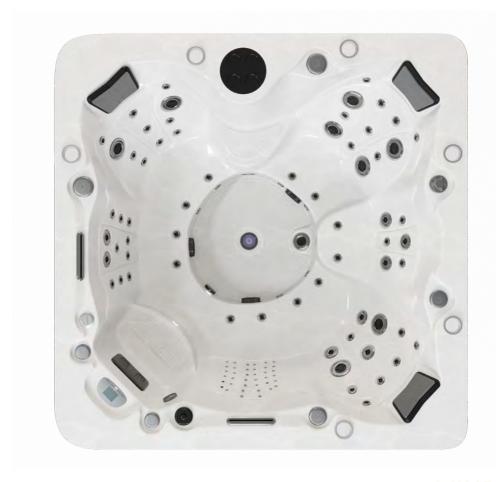

### **SPECIFICATION**

| DIMENSIONS: | 207 x 207 x 92 CM |
|-------------|-------------------|
|             |                   |

**SEATS:** 6-7 Person All Seater

**PUMPS:** 2 x 3HP

**POWER:** 32 AMP

**JETS:** 111 Recessed Stainless Steel

**FILTRATION:** Pressurized Filtration

#### **WINDSOR** ™

This is the best-selling compact all seated hot tub, designed to suit all body shapes.

The perfect combination of powerful massage therapy and unique contoured seating – loaded with high volume, sophisticated jets targeting all muscle groups. Choose from higher cool down areas, wrap around max bucket seats or a bench style design enabling you to move around and socialise easily. This model has a seat to suit all, benefiting from stunning waterfalls, a large foot well and steps into the spa for easy access.

# FEATURE PACKED AS STANDARD

| Balboa Control Panel                                 | Fibro Zone Massage™                 |
|------------------------------------------------------|-------------------------------------|
| Vibro Zone Bluetooth Music System (***)              | Gyro Zone Massage™                  |
| Zen Zone Spray Waterfalls                            | Sport Zone Massage™                 |
| Zen Zone Waterfall Blade                             | Power Zone Massage™                 |
| Zen Zone Underwater Lighting                         | Foot Zone Massage™                  |
| Clear Zone Programmable Filtration                   | Acu Zone™                           |
| Neck Jets                                            | Anti-Slip Textured Floor            |
| Volcano Jet and Diverter Valve                       | Drinks Holders                      |
| Recessed Thread-In Jet-Pockets                       | Self-Cleaning Blaster Jet           |
| Stainless Steel Recessed Adjustable Jets             | Jet Air Mixture Controls            |
| Water Diverters to Every Seat                        | Solid Zone - Pressure Treated Frame |
| High Pressure LX Massage Pumps                       | Solid Zone - ABS Base               |
| Eco Zone Insulation                                  | Steel Reinforced Spa Acrylic        |
| Thermal Sealed Ultra Locking Cover                   | Super-Sealed Barb & Clamp Plumbing  |
| Luxury Pillows                                       | Titanium Heater                     |
| Shiatsu Massage Nodules                              | Freeze Protection                   |
| Multi-Level Seating                                  | Quick Access Gate Valves            |
| Tactile Therapy                                      | Connect Ready                       |
| Pure Zone Plus (Ozone + UV Purification) System (**) |                                     |