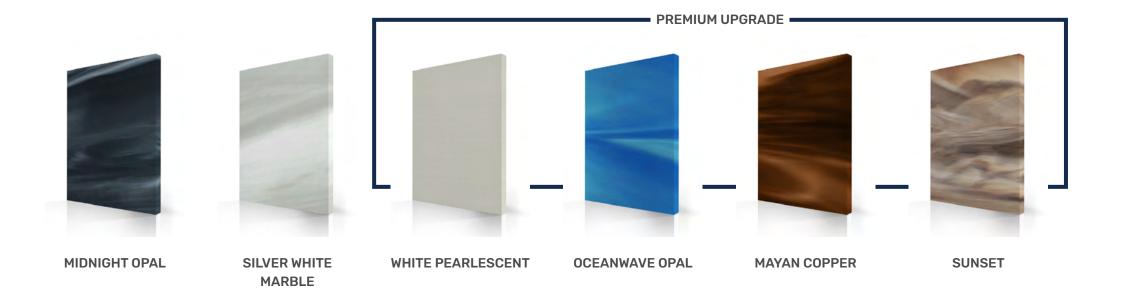

### **SHELL COLOUR CHOICES**

Choose from our innovative colors, textures and designs, safe in the knowledge that the surface finish stays bright through years of use, colours remain true, and will not fade or dull in sunlight and Bio-Lok® technology provided by Aristech Acrylics® means the surface cleans easily and naturally resists microorganism buildup.