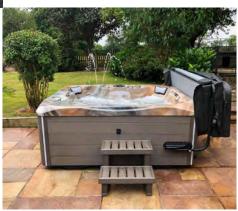

#### **UNION** ™

The ultimate double lounger hot tub featuring a 'his' and 'hers' no float max lounger, as well as wrap seating and a higher cool down seat designed to suit all bathers.

The contoured seating in the loungers are designed for both the male and female body shape, these offer the Fibro Zone™ massage areas for full head to toe hydrotherapy. Other seats incorporate a range of massage zones along with the Foot Zone™ for an invigorating foot massage from the large typhoon jet in the foot well. Coupled with beautiful lit waterfalls and tactile therapy, this spa is the perfect social hub offering unrivalled hydrotherapy.