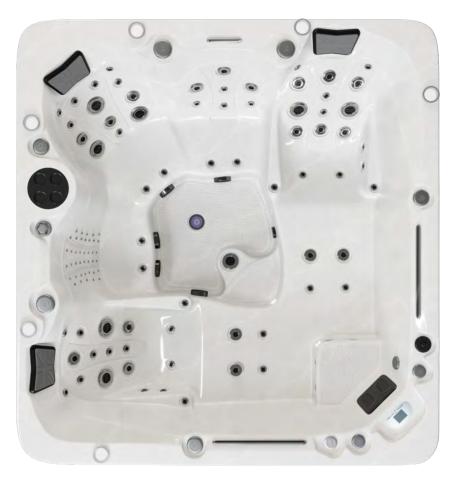

### **SPECIFICATION**

| DIMENSIONS: | 234 x 234 x 93 CM |
|-------------|-------------------|
|             |                   |

**SEATS:** 5-6 Person Lounger

**PUMPS:** 3 x 3HP

**POWER:** 32 AMP

**JETS:** 122 Recessed Stainless Steel

**FILTRATION:** Pressurized Filtration

#### **UNION** ™

The ultimate double lounger hot tub featuring a 'his' and 'hers' no float max lounger, as well as wrap seating and a higher cool down seat designed to suit all bathers.

The contoured seating in the loungers are designed for both the male and female body shape, these offer the Fibro Zone™ massage areas for full head to toe hydrotherapy. Other seats incorporate a range of massage zones along with the Foot Zone™ for an invigorating foot massage from the large typhoon jet in the foot well. Coupled with beautiful lit waterfalls and tactile therapy, this spa is the perfect social hub offering unrivalled hydrotherapy.

# FEATURE PACKED AS STANDARD

| Balboa Control Panel                                 | Fibro Zone Massage™                 |
|------------------------------------------------------|-------------------------------------|
| Vibro Zone Bluetooth Music System (***)              | Gyro Zone Massage™                  |
| Zen Zone Spray Waterfalls                            | Sport Zone Massage™                 |
| Zen Zone Waterfall Blade                             | Power Zone Massage™                 |
| Zen Zone Underwater Lighting                         | Foot Zone Massage™                  |
| Clear Zone Programmable Filtration                   | Acu Zone™                           |
| Neck Jets                                            | Anti-Slip Textured Floor            |
| Volcano Jet and Diverter Valve                       | Drinks Holders                      |
| Recessed Thread-In Jet-Pockets                       | Self-Cleaning Blaster Jet           |
| Stainless Steel Recessed Adjustable Jets             | Jet Air Mixture Controls            |
| Water Diverters to Every Seat                        | Solid Zone - Pressure Treated Frame |
| High Pressure LX Massage Pumps                       | Solid Zone - ABS Base               |
| Eco Zone Insulation                                  | Steel Reinforced Spa Acrylic        |
| Thermal Sealed Ultra Locking Cover                   | Super-Sealed Barb & Clamp Plumbing  |
| Luxury Pillows                                       | Titanium Heater                     |
| Shiatsu Massage Nodules                              | Freeze Protection                   |
| Multi-Level Seating                                  | Quick Access Gate Valves            |
| Tactile Therapy                                      | Connect Ready                       |
| Pure Zone Plus (Ozone + UV Purification) System (**) |                                     |