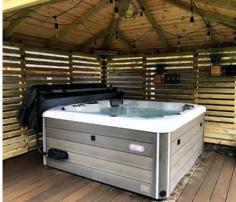

#### **UNION** ™

The ultimate double lounger hot tub featuring a 'his' and 'hers' no float max lounger, as well as wrap seating and a higher cool down seat designed to suit all bathers.

The contoured seating in the loungers are designed for both the male and female body shape, these offer the Fibro Zone™ massage areas for full head to toe hydrotherapy. Other seats incorporate a range of massage zones along with the Foot Zone™ for an invigorating foot massage from the large typhoon jet in the foot well. Coupled with beautiful lit waterfalls and tactile therapy, this spa is the perfect social hub offering unrivalled hydrotherapy.