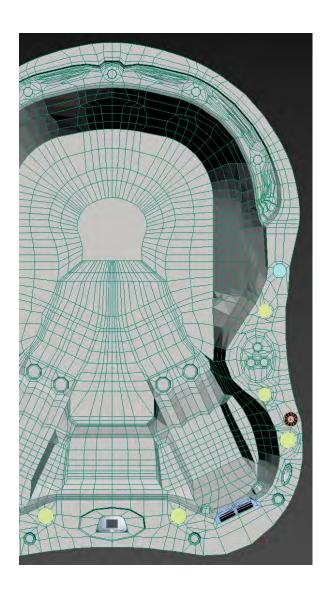

#### **UNION** ™

The ultimate double lounger hot tub featuring a 'his' and 'hers' no float max lounger, as well as wrap seating and a higher cool down seat designed to suit all bathers.

The contoured seating in the loungers are designed for both the male and female body shape, these offer the Fibro Zone™ massage areas for full head to toe hydrotherapy. Other seats incorporate a range of massage zones along with the Foot Zone™ for an invigorating foot massage from the large typhoon jet in the foot well. Coupled with beautiful lit waterfalls and tactile therapy, this spa is the perfect social hub offering unrivalled hydrotherapy.