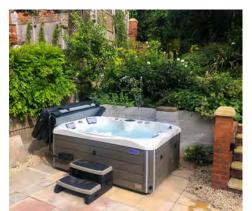

#### **UNION** ™

The ultimate double lounger hot tub featuring a 'his' and 'hers' no float max lounger, as well as wrap seating and a higher cool down seat designed to suit all bathers.

The contoured seating in the loungers are designed for both the male and female body shape, these offer the Fibro Zone™ massage areas for full head to toe hydrotherapy. Other seats incorporate a range of massage zones along with the Foot Zone™ for an invigorating foot massage from the large typhoon jet in the foot well. Coupled with beautiful lit waterfalls and tactile therapy, this spa is the perfect social hub offering unrivalled hydrotherapy.

### **SPECIFICATION**

| DIMENSIONS: | 234 x 234 x 93 CM |
|-------------|-------------------|
|             |                   |

**SEATS:** 5-6 Person Lounger

**PUMPS:** 3 x 3HP

**POWER:** 32 AMP

**JETS:** 122 Recessed Stainless Steel