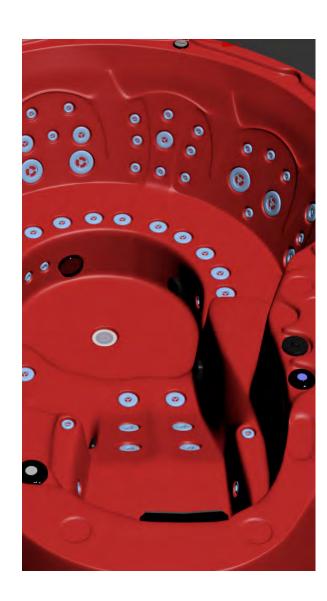

### **SPECIFICATION**

| DIMENSIONS: | 234 x 234 x 93 CM |
|-------------|-------------------|
|             |                   |

**SEATS:** 5-6 Person Lounger

**PUMPS:** 3 x 3HP

**POWER:** 32 AMP

**JETS:** 122 Recessed Stainless Steel

#### **UNION** ™

The ultimate double lounger hot tub featuring a 'his' and 'hers' no float max lounger, as well as wrap seating and a higher cool down seat designed to suit all bathers.

The contoured seating in the loungers are designed for both the male and female body shape, these offer the Fibro Zone™ massage areas for full head to toe hydrotherapy. Other seats incorporate a range of massage zones along with the Foot Zone™ for an invigorating foot massage from the large typhoon jet in the foot well. Coupled with beautiful lit waterfalls and tactile therapy, this spa is the perfect social hub offering unrivalled hydrotherapy.