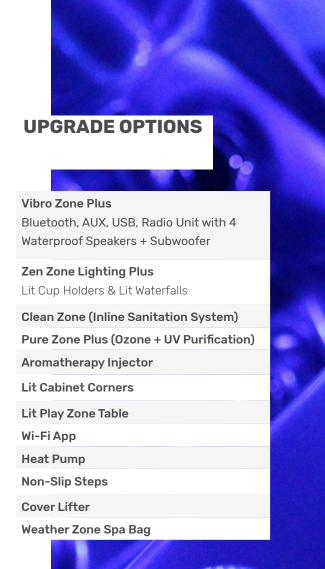

# FEATURE PACKED AS STANDARD

| Balboa Control Panel                                 | Fibro Zone Massage™                 |
|------------------------------------------------------|-------------------------------------|
| Vibro Zone Bluetooth Music System (***)              | Gyro Zone Massage™                  |
| Zen Zone Spray Waterfalls                            | Sport Zone Massage™                 |
| Zen Zone Waterfall Blade                             | Power Zone Massage™                 |
| Zen Zone Underwater Lighting                         | Foot Zone Massage™                  |
| Clear Zone Programmable Filtration                   | Acu Zone™                           |
| Neck Jets                                            | Anti-Slip Textured Floor            |
| Volcano Jet and Diverter Valve                       | Drinks Holders                      |
| Recessed Thread-In Jet-Pockets                       | Self-Cleaning Blaster Jet           |
| Stainless Steel Recessed Adjustable Jets             | Jet Air Mixture Controls            |
| Water Diverters to Every Seat                        | Solid Zone - Pressure Treated Frame |
| High Pressure LX Massage Pumps                       | Solid Zone - ABS Base               |
| Eco Zone Insulation                                  | Steel Reinforced Spa Acrylic        |
| Thermal Sealed Ultra Locking Cover                   | Super-Sealed Barb & Clamp Plumbing  |
| Luxury Pillows                                       | Titanium Heater                     |
| Shiatsu Massage Nodules                              | Freeze Protection                   |
| Multi-Level Seating                                  | Quick Access Gate Valves            |
| Tactile Therapy                                      | Connect Ready                       |
| Pure Zone Plus (Ozone + UV Purification) System (**) |                                     |

Please note some models may not have certain features as specified above, please check with your local dealer.

<sup>\*\*</sup> Only standard on Prime and Premium Models.

<sup>\*\*\*</sup> Only standard on Patio Models.